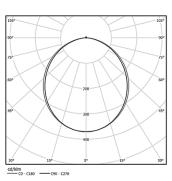

• •

Structure 1 Profile

2 End caps

3 Fitting accessories 4 Profile coupling A Polycarbonate frost diffuser Light Source

B LED Modules

| 3000K      | Light Source | Luminaire |
|------------|--------------|-----------|
| Power      | 57W          | 67,1W     |
| Flux       | 6780lm       | 4200lm    |
| Efficiency | 119lm/W      | 63lm/W    |
| LOR        | -            | 62%       |
| UGR        | -            | <25       |