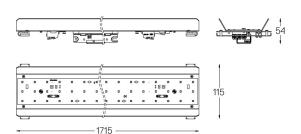

## U120 Made-to-measure

57W / 4200lm / 3000K / DALI / Diffuse / 1715mm

62140

Design: O/M

LED light source with good colour consistency and long operation lifespan.

LED CRI>80 / >50.000h, L80/B10 / 3-step MacAdam Power supply included. IP20 | 230Vac | 50/60Hz

• •

Structure 1 Profile

2 End caps

3 Fitting accessories 4 Profile coupling A Polycarbonate frost diffuser Light Source

B LED Modules

| 3000K      | Light Source | Luminaire |
|------------|--------------|-----------|
| Power      | 57W          | 67,1W     |
| Flux       | 6780lm       | 4200lm    |
| Efficiency | 119lm/W      | 63lm/W    |
| LOR        | -            | 62%       |
| UGR        | -            | <25       |

Beam angle Diffuse

Application

Weight 0,6Kg