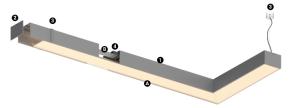

• •

Structure 1 Profile

2 End caps

3 Fitting accessories 4 Profile coupling A Polycarbonate frost diffuser Light Source

B LED Modules

| 3000K      | Light Source | Luminaire |
|------------|--------------|-----------|
| Power      | 57W          | 67,1W     |
| Flux       | 6780lm       | 4200lm    |
| Efficiency | 119lm/W      | 63lm/W    |
| LOR        | -            | 62%       |
| UGR        | -            | <25       |