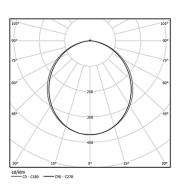

| 1000K      | Light Source | Luminaire |
|------------|--------------|-----------|
| Power      | 19W          | 23,2W     |
| Flux       | 2680lm       | 1660lm    |
| Efficiency | 141lm/W      | 72lm/W    |
| LOR        | -            | 62%       |
| UGR        | -            | <25       |

Diffuse Application

Beam angle

Weight 0,5Kg