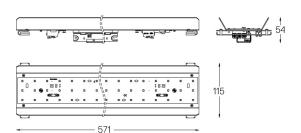

## Made-to-measure

19W / 1660lm / 4000K / On/Off / Diffuse / 571mm

62144

Design: O/M

LED light source with good colour consistency and long operation lifespan.

LED CRI>80 / >50.000h, L80/B10 / 3-step MacAdam Power supply included. IP20 | 230Vac | 50/60Hz

| Structure             |
|-----------------------|
| 1 Profile             |
| 2 End caps            |
| 3 Fitting accessories |

4 Profile coupling

Diffuser A Polycarbonate frost diffuser Light Source B LED Modules

## mm