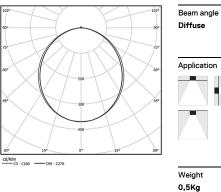

Light Source B LED Modules

| ● 4000K    | Light Source | Luminaire | 105°<br>99° |
|------------|--------------|-----------|-------------|
| Power      | 35W          | 41,2W     | 75*         |
| Flux       | 5000lm       | 3100lm    | 60*         |
| Efficiency | 143im/W      | 75lm/W    | 459         |
| LOR        | -            | 62%       |             |
| UGR        | -            | <25       |             |