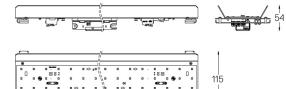

# **O/M**

## U120 Made-to-measure

35W / 3100lm / 4000K / On/Off / Diffuse / 571mm

62145

#### Design: O/M

LED light source with good colour consistency and long operation lifespan.

LED CRI>80 / >50.000h, L80/B10 / 3-step MacAdam Power supply included. IP20 | 230Vac | 50/60Hz





3 Fitting accessories 4 Profile coupling

Light Source B LED Modules

| ● 4000K    | Light Source | Luminaire | 105°<br>99° |
|------------|--------------|-----------|-------------|
| Power      | 35W          | 41,2W     | 75*         |
| Flux       | 5000lm       | 3100lm    | 60*         |
| Efficiency | 143im/W      | 75lm/W    | 459         |
| LOR        | -            | 62%       |             |
| UGR        | -            | <25       |             |



1 mm



#### Finishes

Choose the length and layout of the system exactly as you want it, to model the right lighting functions for different tasks. For further information please contact: support@om-light.com

### Data according to regulations

2019/2020/EU supplemented by 2021/341 |2019/2015/EU supplemented by 2021/340/EU Energy Consumption Labelling Ordinance. This product contains a light source of efficiency class C Model Identifier WU-M-536-S-BC-840

571