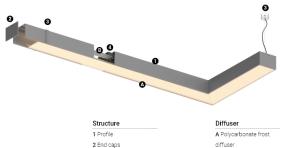

## U120 Made-to-measure

35W / 3100lm / 4000K / On/Off / Diffuse / 571mm

62145

#### Design: O/M

LED light source with good colour consistency and long operation lifespan.

LED CRI>80 / >50.000h, L80/B10 / 3-step MacAdam Power supply included. IP20 | 230Vac | 50/60Hz

3 Fitting accessories 4 Profile coupling