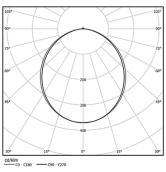

A Polycarbonate frost

diffuser

Light Source

B LED Modules

| 0 | 0 0       |          |
|---|-----------|----------|
|   | Structure | Diffuser |

| 1000K      | Light Source | Luminaire |
|------------|--------------|-----------|
| Power      | 70W          | 82,4W     |
| Flux       | 10000lm      | 6200lm    |
| Efficiency | 143lm/W      | 75lm/W    |
| LOR        | -            | 62%       |
| UGR        | -            | <25       |

1 Profile

2 End caps

3 Fitting accessories

4 Profile coupling

Diffuse Application

Beam angle

Weight 0,5Kg