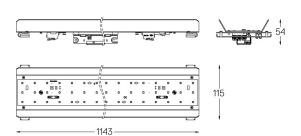

## Made-to-measure

70W / 6200Im / 4000K / On/Off / Diffuse / 1143mm

62149

Design: O/M

LED light source with good colour consistency and long operation lifespan.

LED CRI>80 / >50.000h, L80/B10 / 3-step MacAdam Power supply included. IP20 | 230Vac | 50/60Hz

1 Profile

2 End caps

3 Fitting accessories

4 Profile coupling

Diffuse Application

Beam angle

Weight 0,5Kg