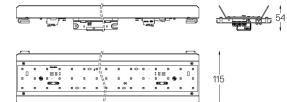

# **O/M**

## U120 Made-to-measure

57W / 4980lm / 4000K / On/Off / Diffuse / 1715mm

62152

#### Design: O/M

LED light source with good colour consistency and long operation lifespan.

LED CRI>80 / >50.000h, L80/B10 / 3-step MacAdam Power supply included. IP20 | 230Vac | 50/60Hz

) ((



3 Fitting accessories 4 Profile coupling

Light Source B LED Modules

| ● 4000K    | Light Source | Luminaire | 100°<br>90° |
|------------|--------------|-----------|-------------|
| Power      | 57W          | 67,1W     | 75*         |
| Flux       | 8040lm       | 4980lm    | 60* 200     |
| Efficiency | 141lm/W      | 74lm/W    | 45° 300     |
| LOR        | -            | 62%       |             |
| UGR        | -            | <25       |             |



1 mm



#### Finishes

Choose the length and layout of the system exactly as you want it, to model the right lighting functions for different tasks. For further information please contact: support@om-light.com

### Data according to regulations

2019/2020/EU supplemented by 2021/341 |2019/2015/EU supplemented by 2021/340/EU Energy Consumption Labelling Ordinance. This product contains light sources of efficiency class C Model Identifier WU-M-536-S-BC-840

1715