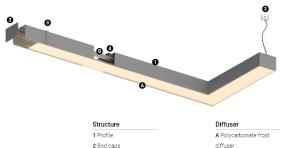

#### Design: O/M

LED light source with good colour consistency and long operation lifespan.

LED CRI>80 / >50.000h, L80/B10 / 3-step MacAdam Power supply included. IP20 | 230Vac | 50/60Hz

) ((

3 Fitting accessories 4 Profile coupling