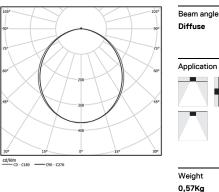

Light Source B LED Modules

| ● 4000K    | Light Source | Luminaire | 100°<br>90° |
|------------|--------------|-----------|-------------|
| Power      | 57W          | 67,1W     | 75*         |
| Flux       | 8040lm       | 4980lm    | 60* 200     |
| Efficiency | 141lm/W      | 74lm/W    | 45° 300     |
| LOR        | -            | 62%       |             |
| UGR        | -            | <25       |             |