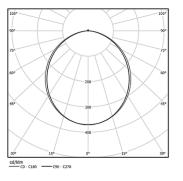

## 4000K Light Source Luminaire 35W 41,2W Power 5000lm 3100lm Flux Efficiency 143lm/W 75lm/W LOR 62% -<25 UGR -

Beam angle Diffuse

0,6Kg