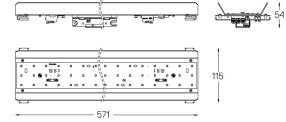

## **U120** Made-to-measure

35W / 3100lm / 4000K / DALI / Diffuse / 62157 571mm

Design: O/M

LED light source with good colour consistency and long operation lifespan.

LED CRI>80 / >50.000h, L80/B10 / 3-step MacAdam Power supply included. IP20 | 230Vac | 50/60Hz