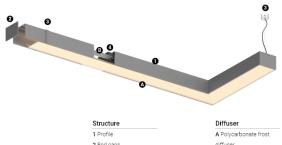

## **U120** Made-to-measure

38W / 3320Im / 4000K / DALI / Diffuse / 1143mm

62160

Design: O/M

LED light source with good colour consistency and long operation lifespan.

LED CRI>80 / >50.000h, L80/B10 / 3-step MacAdam Power supply included. IP20 | 230Vac | 50/60Hz

(L) (C

2 End caps 3 Fitting accessories 4 Profile coupling

diffuser Light Source B LED Modules

4000K Light Source Luminaire 38W 34,1W Power 5360lm 3320lm Flux Efficiency 1911m/W 97lm/W LOR 62% -UGR <25 -