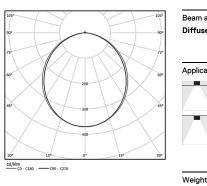

(L) (C

2 End caps 3 Fitting accessories 4 Profile coupling

diffuser Light Source B LED Modules

4000K Light Source Luminaire 38W 34,1W Power 5360lm 3320lm Flux Efficiency 1911m/W 97lm/W LOR 62% -UGR <25 -

Beam angle Diffuse

0,5Kg

Finishes

For the specific supply of "DALI 2" drivers, please contact: support@om-light.com

Choose the length and layout of the system exactly as you want it, to model the right lighting functions for different tasks. For further information please contact: support@om-light.com