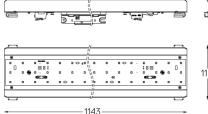

## **U120** Made-to-measure

38W / 3320Im / 4000K / DALI / Diffuse / 1143mm

62160

Design: O/M

LED light source with good colour consistency and long operation lifespan.

LED CRI>80 / >50.000h, L80/B10 / 3-step MacAdam Power supply included. IP20 | 230Vac | 50/60Hz

1 mm

This page was generated on 2025-08-27. Click here for the latest version.

www.om-light.com / mail@om-light.com Rua Maurício Lourenço Oliveira 186, 4405-034 Vila Nova de Gaia, Porto. Portugal. / Apartado 1538 4401-901 Vila Nova de Gaia, Porto Portugal / tel. +351 223 710 419