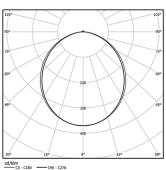

| 1000K      | Light Source | Luminaire |
|------------|--------------|-----------|
| Power      | 70W          | 82,4W     |
| Flux       | 10000lm      | 6200lm    |
| Efficiency | 143lm/W      | 75lm/W    |
| LOR        | -            | 62%       |
| UGR        | -            | <25       |
|            |              |           |