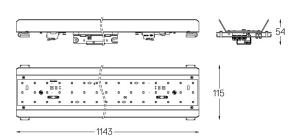

## U120 Made-to-measure

70W / 6200lm / 4000K / DALI / Diffuse / 1143mm

62161

LED light source with good colour consistency and long operation lifespan.

LED CRI>80 / >50.000h, L80/B10 / 3-step MacAdam Power supply included. IP20 | 230Vac | 50/60Hz

2 End caps

3 Fitting accessories

4 Profile coupling

Application

Beam angle Diffuse

Weight 0,5Kg

## mm