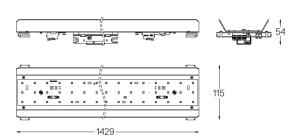

Structure 1 Profile 2 End caps 3 Fitting accessories

4 Profile coupling

Diffuser A Polycarbonate frost diffuser Light Source B LED Modules

| 1000K      | Light Source | Luminaire |
|------------|--------------|-----------|
| Power      | 48W          | 56,5W     |
| Flux       | 6700lm       | 4150lm    |
| Efficiency | 140lm/W      | 73lm/W    |
| LOR        | -            | 62%       |
| UGR        | -            | <25       |

## mm