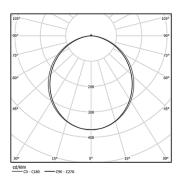

## U120 Made-to-measure

48W / 4150lm / 4000K / DALI / Diffuse / 1429mm

62162

Design: O/M

LED light source with good colour consistency and long operation lifespan.

LED CRI>80 / >50.000h, L80/B10 / 3-step MacAdam Power supply included. IP20 | 230Vac | 50/60Hz



Structure 1 Profile 2 End caps 3 Fitting accessories

4 Profile coupling

Diffuser A Polycarbonate frost diffuser Light Source B LED Modules

| 1000K      | Light Source | Luminaire |
|------------|--------------|-----------|
| Power      | 48W          | 56,5W     |
| Flux       | 6700lm       | 4150lm    |
| Efficiency | 140lm/W      | 73lm/W    |
| LOR        | -            | 62%       |
| UGR        | -            | <25       |



Diffuse Application

Beam angle

Weight 0,5Kg

## mm



## Finishes

For the specific supply of "DALI 2" drivers, please contact: support@om-light.com

Choose the length and layout of the system exactly as you want it, to model the right lighting functions for different tasks. For further information please contact: support@om-light.com

## Data according to regulations

2019/2020/EU supplemented by 2021/341 |2019/2015/EU supplemented by 2021/340/EU Energy Consumption Labelling Ordinance. This product contains light sources of efficiency class C Model Identifier WU-M-526-S-BC-840, WU-M-536-S-BC-840