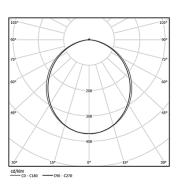

A Polycarbonate frost diffuser Light Source B LED Modules

| 1000K      | Light Source | Luminaire |
|------------|--------------|-----------|
| Power      | 57W          | 67,1W     |
| Flux       | 8040lm       | 4980lm    |
| Efficiency | 141lm/W      | 74lm/W    |
| LOR        | -            | 62%       |
| UGR        | -            | <25       |

Diffuse Application

Beam angle

Weight 0,51Kg