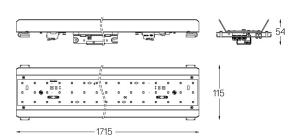

## U120 Made-to-measure

57W / 4980Im / 4000K / DALI + E-KIT / Diffuse / 1715mm

62166

LED light source with good colour consistency and long operation lifespan.

LED CRI>80 / >50.000h, L80/B10 / 3-step MacAdam Power supply included. IP20 | 230Vac | 50/60Hz

| 0 0      |        |
|----------|--------|
| Churchin | Diffus |

| Structure             |  |
|-----------------------|--|
| 1 Profile             |  |
| 2 End caps            |  |
| 3 Fitting accessories |  |
| 4 Profile coupling    |  |

Diffuse Application

Beam angle

Weight 0,51Kg