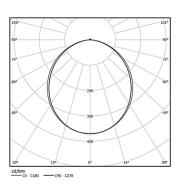

## U120 Made-to-measure

104W / 9300lm / 4000K / DALI + E-KIT / Diffuse / 1715mm

62167

Design: O/M

LED light source with good colour consistency and long operation lifespan.

LED CRI>80 / >50.000h, L80/B10 / 3-step MacAdam Power supply included. IP20 | 230Vac | 50/60Hz



Structure 1 Profile 2 End caps 3 Fitting accessories

4 Profile coupling

Diffuser A Polycarbonate frost diffuser Light Source B LED Modules

| 1000K      | Light Source | Luminaire |
|------------|--------------|-----------|
| Power      | 104W         | 121W      |
| Flux       | 15000lm      | 9300lm    |
| Efficiency | 143lm/W      | 77lm/W    |
| LOR        | -            | 62%       |
| UGR        | -            | <25       |



Diffuse Application

Beam angle

Weight 0,51Kg

mm



## Finishes

For the specific supply of "DALI 2" drivers, please contact: support@om-light.com

Choose the length and layout of the system exactly as you want it, to model the right lighting functions for different tasks. For further information please contact: support@om-light.com

Data according to regulations

2019/2020/EU supplemented by 2021/341 |2019/2015/EU supplemented by 2021/340/EU Energy Consumption Labelling Ordinance. This product contains light sources of efficiency class C Model Identifier WU-M-536-S-BC-840