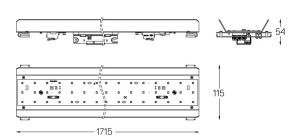

## U120 Made-to-measure

104W / 9300lm / 4000K / DALI + E-KIT / Diffuse / 1715mm

62167

Design: O/M

LED light source with good colour consistency and long operation lifespan.

LED CRI>80 / >50.000h, L80/B10 / 3-step MacAdam Power supply included. IP20 | 230Vac | 50/60Hz

Structure 1 Profile 2 End caps 3 Fitting accessories

4 Profile coupling

Diffuser A Polycarbonate frost diffuser Light Source B LED Modules

| 1000K      | Light Source | Luminaire |
|------------|--------------|-----------|
| Power      | 104W         | 121W      |
| Flux       | 15000lm      | 9300lm    |
| Efficiency | 143lm/W      | 77lm/W    |
| LOR        | -            | 62%       |
| UGR        | -            | <25       |