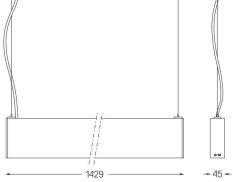

## H45 Pendant

20+9W / 1675+700lm / 3000K / DALI / Diffuse / batwing / 1429mm

Suspension accessories available separately. Supply base made of aluminium, clear power cable (3x0,75mm<sup>2</sup>) and steel suspension cables (1,5mm) with millimetric height adjustment system.

LED CRI>80 / >50.000h, L80/B10 / 3-step MacAdam Power supply included. IP20 | 230Vac | 50/60Hz