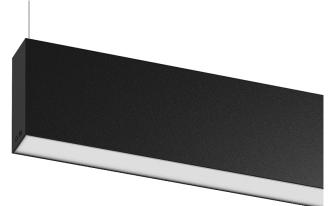

## H45 Pendant

20+9W / 1675+700lm / 3000K / DALI / Diffuse / batwing / 1429mm

## Design: O/M

Pendant direct and indirect light luminaire with housing made of anodised aluminium profile with textured paint finish. Frosted diffuser for direct light and clear diffuser for indirect light with user friendly clipping system. 5mm aluminium end caps. Separate Circuits.