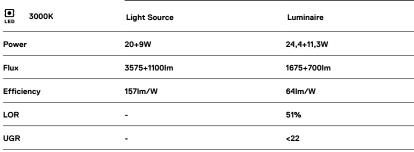

## **O/M**



## H45 Pendant

20+9W / 1675+700lm / 3000K / DALI / Diffuse / batwing / 1429mm

## Design: O/M

Pendant direct and indirect light luminaire with housing made of anodised aluminium profile with textured paint finish. Frosted diffuser for direct light and clear diffuser for indirect light with user friendly clipping system. 5mm aluminium end caps. Separate Circuits.

Suspension accessories available separately. Supply base made of aluminium, clear power cable (3x0,75mm<sup>2</sup>) and steel suspension cables (1,5mm) with millimetric height adjustment system.

LED CRI>80 / >50.000h, L80/B10 / 3-step MacAdam Power supply included. IP20 | 230Vac | 50/60Hz

٠ (



nax.

Edd/am 

- Finishes
- .01 White / RAL 9010
  .02 Black / RAL 9005
- .10 Anodised aluminium

Mandatory

56053 Pendant direct/indirect fitting acessory 56051 Clear base DALI Ø60x35mm

For the specific supply of "DALI 2" drivers, please contact: support@om-light.com

Data according to regulations

2019/2020/EU supplemented by 2021/341 |2019/2015/EU supplemented by 2021/340/EU Energy Consumption Labelling Ordinance. This product contains light sources of efficiency class C and E

Model Identifier 89603211, 89603216, WU-M-594-830

**m**m