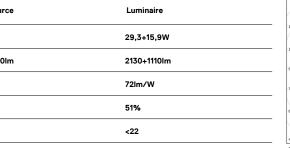

| 4000K      | Light Source | Luminaire   |
|------------|--------------|-------------|
| Power      | 24+13W       | 29,3+15,9W  |
| Flux       | 4530+1770lm  | 2130+1110lm |
| Efficiency | 170lm/W      | 72lm/W      |
| LOR        | -            | 51%         |
| UGR        | -            | <22         |