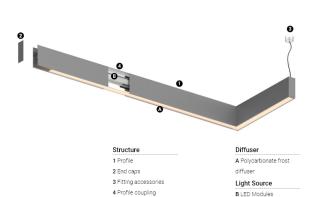

## **H45** Made-to-measure

24+13W / 2130+1110Im / 4000K / On/Off / Diffuse / batwing / 1679mm

62320

Design: O/M

LED light source with good colour consistency and long operation lifespan.

LED CRI>80 / >50.000h, L80/B10 / 3-step MacAdam Power supply included. IP20 | 230Vac | 50/60Hz