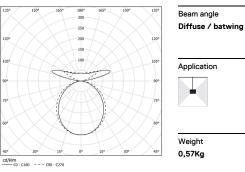

## **H45** Made-to-measure

24+13W / 2130+1110Im / 4000K / On/Off / Diffuse / batwing / 1679mm

62320

Design: O/M

LED light source with good colour consistency and long operation lifespan.

LED CRI>80 / >50.000h, L80/B10 / 3-step MacAdam Power supply included. IP20 | 230Vac | 50/60Hz