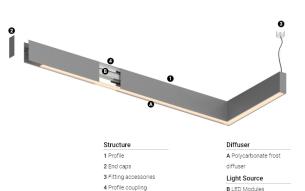

## H45 Made-to-measure

41+30W / 3660+2220Im / 4000K / DALI / Diffuse / batwing / 1679mm

62329

Design: O/M

LED light source with good colour consistency and long operation lifespan.

LED CRI>80 / >50.000h, L80/B10 / 3-step MacAdam Power supply included. IP20 | 230Vac | 50/60Hz

## Finishes

For the specific supply of "DALI 2" drivers, please contact: support@om-light.com

Choose the length and layout of the system exactly as you want it, to model the right lighting functions for different tasks. For further information please contact: support@om-light.com