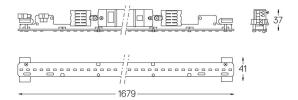

## H45 Made-to-measure

41+30W / 3660+2220Im / 4000K / DALI / Diffuse / batwing / 1679mm

62329

Design: O/M

LED light source with good colour consistency and long operation lifespan.

LED CRI>80 / >50.000h, L80/B10 / 3-step MacAdam Power supply included. IP20 | 230Vac | 50/60Hz