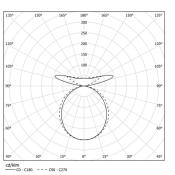

## H45 Made-to-measure

41+30W / 3660+2220Im / 4000K / DALI / Diffuse / batwing / 1679mm

62329

Design: O/M

LED light source with good colour consistency and long operation lifespan.

LED CRI>80 / >50.000h, L80/B10 / 3-step MacAdam Power supply included. IP20 | 230Vac | 50/60Hz

( (€

Beam angle Diffuse / batwing