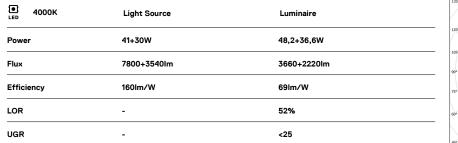

## H45 Made-to-measure

41+30W / 3660+2220Im / 4000K / DALI / Diffuse / batwing / 1679mm

62329

Design: O/M

LED light source with good colour consistency and long operation lifespan.

LED CRI>80 / >50.000h, L80/B10 / 3-step MacAdam Power supply included. IP20 | 230Vac | 50/60Hz