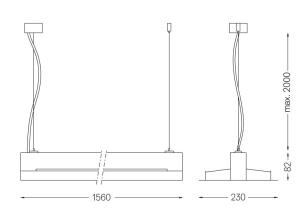

## MGB Pendant indirect

63W / 2400lm / 2700K / On/Off / Diffuse indirect / 1560mm

62331

Design: Eduardo Souto de Moura Pendant luminaire with housing made of aluminium profile with 25micron maximum corrosion resistance anodization with textured electrostatic 100% polyester paint.