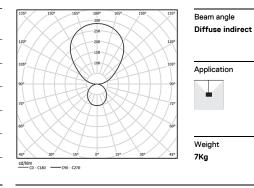

## MGB Pendant indirect

63W / 2400lm / 2700K / On/Off / Diffuse indirect / 1560mm

62331

Design: Eduardo Souto de Moura Pendant luminaire with housing made of aluminium profile with 25micron maximum corrosion resistance anodization with textured electrostatic 100% polyester paint.

LED CRI>90 />50.000h, L80/B10 / 3-step MacAdam Power supply included. IP20 | 230Vac | 50/60Hz

۰ (۱

| LED 2700К  | Light Source | Luminaire |
|------------|--------------|-----------|
| Power      | 63W          | 90W       |
| Flux       | 6000lm       | 2400lm    |
| Efficiency | 95lm/W       | 27lm/W    |
| LOR        | -            | 40%       |
| UGR        | -            | <25       |
|            |              |           |