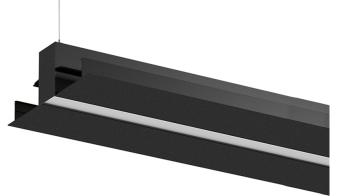

## MGB Pendant indirect

63W / 2400lm / 2700K / On/Off / Diffuse indirect / 1560mm

62331

Design: Eduardo Souto de Moura Pendant luminaire with housing made of aluminium profile with 25micron maximum corrosion resistance anodization with textured electrostatic 100% polyester paint.

Frosted acrylic diffuser with user friendly clipping system.

Steel end caps with textured electrostatic 100% polyester paint.

Frosted acrylic diffuser for direct light and indirect light.

Fitting accessories ordered Separately.