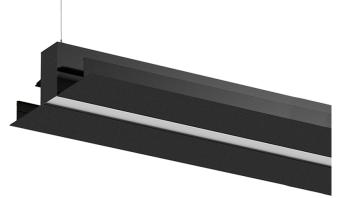

## MGB Pendant indirect

126W / 4800lm / 2700K / On/Off / Diffuse indirect / 2970mm

62333

Design: Eduardo Souto de Moura Pendant luminaire with housing made of aluminium profile with 25micron maximum corrosion resistance anodization with textured electrostatic 100% polyester paint.

Frosted acrylic diffuser with user friendly clipping system.

Steel end caps with textured electrostatic 100% polyester paint.

Frosted acrylic diffuser for direct light and indirect light.

Fitting accessories ordered Separately.