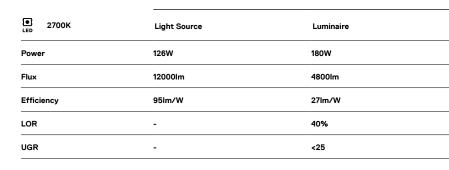

## MGB Pendant indirect

126W / 4800lm / 2700K / On/Off / Diffuse indirect / 2970mm

62333

Design: Eduardo Souto de Moura Pendant luminaire with housing made of aluminium profile with 25micron maximum corrosion resistance anodization with textured electrostatic 100% polyester paint.

LED CRI>90 />50.000h, L80/B10 / 3-step MacAdam Power supply included. IP20 | 230Vac | 50/60Hz

۰ (۱