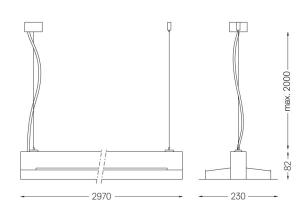

## MGB Pendant indirect

126W / 4800lm / 2700K / On/Off / Diffuse indirect / 2970mm

62333

Design: Eduardo Souto de Moura Pendant luminaire with housing made of aluminium profile with 25micron maximum corrosion resistance anodization with textured electrostatic 100% polyester paint.

Frosted acrylic diffuser with user friendly clipping system.

Steel end caps with textured electrostatic 100% polyester paint.

Frosted acrylic diffuser for direct light and indirect light.

Fitting accessories ordered Separately.

LED CRI>90 />50.000h, L80/B10 / 3-step MacAdam Power supply included. IP20 | 230Vac | 50/60Hz

۰ (۱