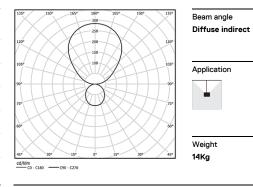

## MGB Pendant indirect

126W / 4800lm / 2700K / On/Off / Diffuse indirect / 2970mm

62333

Design: Eduardo Souto de Moura Pendant luminaire with housing made of aluminium profile with 25micron maximum corrosion resistance anodization with textured electrostatic 100% polyester paint.