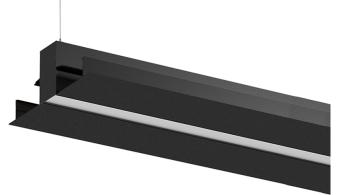

## MGB Pendant indirect

63W / 2400lm / 2700K / DALI / Diffuse indirect / 1560mm

62335

Design: Eduardo Souto de Moura Pendant luminaire with housing made of aluminium profile with 25micron maximum corrosion resistance anodization with textured electrostatic 100% polyester paint.

Frosted acrylic diffuser with user friendly clipping system.

Steel end caps with textured electrostatic 100% polyester paint.

Frosted acrylic diffuser for direct light and indirect light.

Fitting accessories ordered Separately.