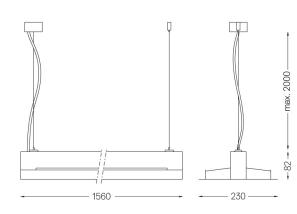

## MGB Pendant indirect

63W / 2400lm / 2700K / DALI / Diffuse indirect / 1560mm

62335

Design: Eduardo Souto de Moura Pendant luminaire with housing made of aluminium profile with 25micron maximum corrosion resistance anodization with textured electrostatic 100% polyester paint.