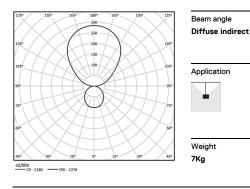

## MGB Pendant indirect

63W / 2400lm / 2700K / DALI / Diffuse indirect / 1560mm

62335

Design: Eduardo Souto de Moura Pendant luminaire with housing made of aluminium profile with 25micron maximum corrosion resistance anodization with textured electrostatic 100% polyester paint.

LED CRI>90 />50.000h, L80/B10 / 3-step MacAdam Power supply included. IP20 | 230Vac | 50/60Hz

۰ (۱

| LED 2700К  | Light Source | Luminaire |
|------------|--------------|-----------|
| Power      | 63W          | 90W       |
| Flux       | 6000lm       | 2400lm    |
| Efficiency | 95lm/W       | 27lm/W    |
| LOR        | -            | 40%       |
| UGR        | -            | <25       |
|            |              |           |