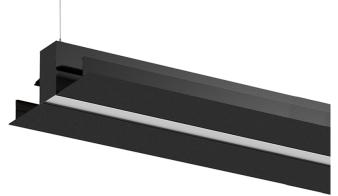

## MGB Pendant indirect

45W / 2300lm / 3000K / On/Off / Diffuse indirect / 1560mm

62338

Design: Eduardo Souto de Moura Pendant luminaire with housing made of aluminium profile with 25micron maximum corrosion resistance anodization with textured electrostatic 100% polyester paint.

Frosted acrylic diffuser with user friendly clipping system.

Steel end caps with textured electrostatic 100% polyester paint.

Frosted acrylic diffuser for direct light and indirect light.

Fitting accessories ordered Separately.