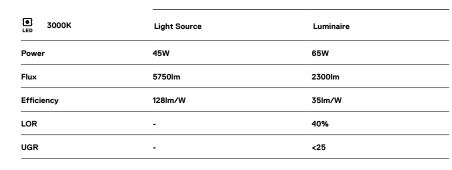

## MGB Pendant indirect

45W / 2300lm / 3000K / On/Off / Diffuse indirect / 1560mm

62338

Design: Eduardo Souto de Moura Pendant luminaire with housing made of aluminium profile with 25micron maximum corrosion resistance anodization with textured electrostatic 100% polyester paint.

LED CRI>80 />50.000h, L80/B10 / 3-step MacAdam Power supply included. IP20 | 230Vac | 50/60Hz

۰ (۱