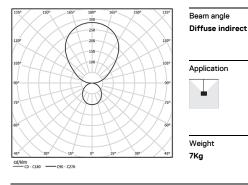

## MGB Pendant indirect

45W / 2300lm / 3000K / On/Off / Diffuse indirect / 1560mm

62338

Design: Eduardo Souto de Moura Pendant luminaire with housing made of aluminium profile with 25micron maximum corrosion resistance anodization with textured electrostatic 100% polyester paint.