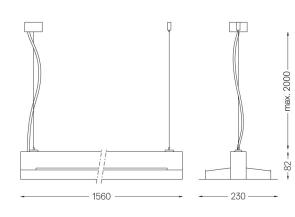

## MGB Pendant indirect

45W / 2300lm / 3000K / On/Off / Diffuse indirect / 1560mm

62338

Design: Eduardo Souto de Moura Pendant luminaire with housing made of aluminium profile with 25micron maximum corrosion resistance anodization with textured electrostatic 100% polyester paint.