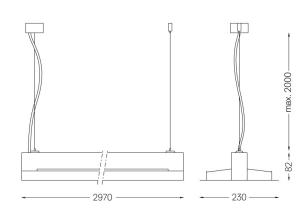

## MGB Pendant indirect

126W / 6600lm / 3000K / On/Off / Diffuse indirect / 2970mm

62341

Design: Eduardo Souto de Moura Pendant luminaire with housing made of aluminium profile with 25micron maximum corrosion resistance anodization with textured electrostatic 100% polyester paint.