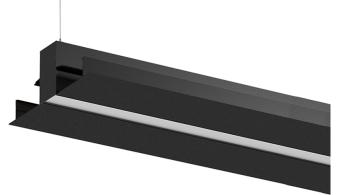

## MGB Pendant indirect

126W / 6600lm / 3000K / On/Off / Diffuse indirect / 2970mm

62341

Design: Eduardo Souto de Moura Pendant luminaire with housing made of aluminium profile with 25micron maximum corrosion resistance anodization with textured electrostatic 100% polyester paint.

Frosted acrylic diffuser with user friendly clipping system.

Steel end caps with textured electrostatic 100% polyester paint.

Frosted acrylic diffuser for direct light and indirect light.

Fitting accessories ordered Separately.