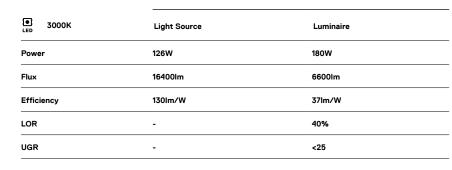

## MGB Pendant indirect

126W / 6600lm / 3000K / On/Off / Diffuse indirect / 2970mm

62341

Design: Eduardo Souto de Moura Pendant luminaire with housing made of aluminium profile with 25micron maximum corrosion resistance anodization with textured electrostatic 100% polyester paint.

LED CRI>80 />50.000h, L80/B10 / 3-step MacAdam Power supply included. IP20 | 230Vac | 50/60Hz

۰ (۱