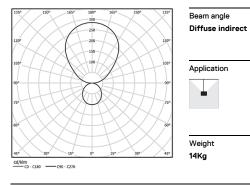

## MGB Pendant indirect

126W / 6600lm / 3000K / On/Off / Diffuse indirect / 2970mm

62341

Design: Eduardo Souto de Moura Pendant luminaire with housing made of aluminium profile with 25micron maximum corrosion resistance anodization with textured electrostatic 100% polyester paint.