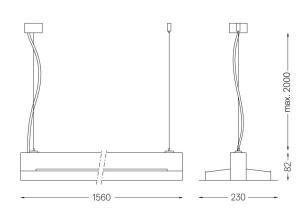

## MGB Pendant indirect

63W / 3300lm / 4000K / On/Off / Diffuse indirect / 1560mm

62347

Design: Eduardo Souto de Moura Pendant luminaire with housing made of aluminium profile with 25micron maximum corrosion resistance anodization with textured electrostatic 100% polyester paint.