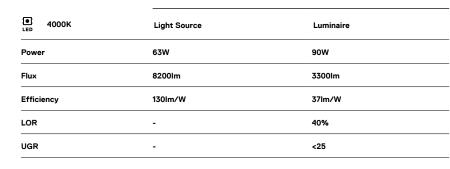

## MGB Pendant indirect

63W / 3300lm / 4000K / On/Off / Diffuse indirect / 1560mm

62347

Design: Eduardo Souto de Moura Pendant luminaire with housing made of aluminium profile with 25micron maximum corrosion resistance anodization with textured electrostatic 100% polyester paint.

LED CRI>80 />50.000h, L80/B10 / 3-step MacAdam Power supply included. IP20 | 230Vac | 50/60Hz

۰ (۱