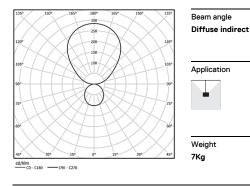

## MGB Pendant indirect

63W / 3300lm / 4000K / On/Off / Diffuse indirect / 1560mm

62347

Design: Eduardo Souto de Moura Pendant luminaire with housing made of aluminium profile with 25micron maximum corrosion resistance anodization with textured electrostatic 100% polyester paint.