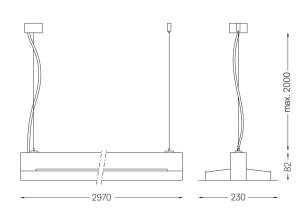

## MGB Pendant indirect

126W / 6600lm / 4000K / On/Off / Diffuse indirect / 2970mm

62349

Design: Eduardo Souto de Moura Pendant luminaire with housing made of aluminium profile with 25micron maximum corrosion resistance anodization with textured electrostatic 100% polyester paint.