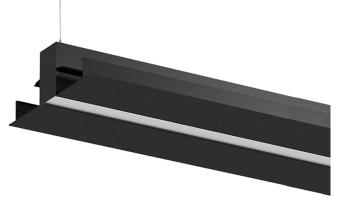

## MGB Pendant indirect

126W / 6600lm / 4000K / On/Off / Diffuse indirect / 2970mm

62349

Design: Eduardo Souto de Moura Pendant luminaire with housing made of aluminium profile with 25micron maximum corrosion resistance anodization with textured electrostatic 100% polyester paint.

Frosted acrylic diffuser with user friendly clipping system.

Steel end caps with textured electrostatic 100% polyester paint.

Frosted acrylic diffuser for direct light and indirect light.

Fitting accessories ordered Separately.