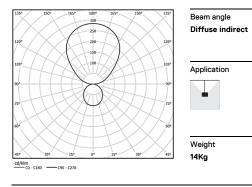

## MGB Pendant indirect

126W / 6600lm / 4000K / On/Off / Diffuse indirect / 2970mm

62349

Design: Eduardo Souto de Moura Pendant luminaire with housing made of aluminium profile with 25micron maximum corrosion resistance anodization with textured electrostatic 100% polyester paint.