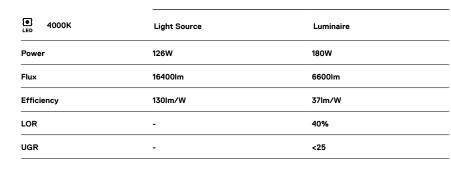

## MGB Pendant indirect

126W / 6600lm / 4000K / On/Off / Diffuse indirect / 2970mm

62349

Design: Eduardo Souto de Moura Pendant luminaire with housing made of aluminium profile with 25micron maximum corrosion resistance anodization with textured electrostatic 100% polyester paint.