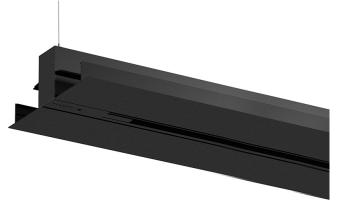

## MGB Pendant indirect with track

63W / 2400lm / 2700K / On/Off / Diffuse indirect / 1560mm

62355

Design: Eduardo Souto de Moura Pendant luminaire with housing made of aluminium profile with 25micron maximum corrosion resistance anodization with textured electrostatic 100% polyester paint.

Frosted acrylic diffuser with user friendly clipping system.

Steel end caps with textured electrostatic 100% polyester paint.

Frosted acrylic diffuser for indirect light. Three-phase track (On/Off or DALI) for installing spotlights.

Fitting accessories ordered separately.

LED CRI>90 />50.000h, L80/B10 / 3-step MacAdam Power supply included. IP20 | 230Vac | 50/60Hz

٠ ((

Finishes

O .01 White / RAL 9010

• .02 Black / RAL 9005

.03 Grey / RAL 9006