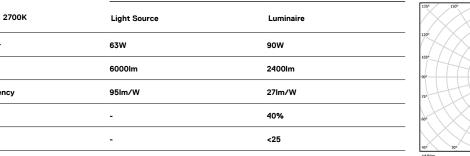

Mandatory 54034 Clear base Ø60x35mm 54080 Aluminium base Ø60x37mm

Power

Flux

LOR

UGR

Efficiency

This page was generated on 2025-09-10. Click here for the latest version.

www.om-light.com / mail@om-light.com Rua Mauricio Lourenço Oliveira 186, 4405-034 Vila Nova de Gaia, Porto. Portugal. / Apartado 1538 4401-901 Vila Nova de Gaia, Porto Portugal / tel. + 351 223 710 419