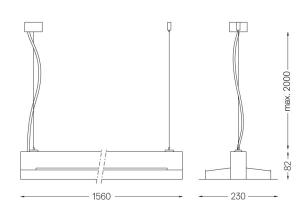

## MGB Pendant indirect with track

63W / 2400lm / 2700K / On/Off / Diffuse indirect / 1560mm

62355

Design: Eduardo Souto de Moura Pendant luminaire with housing made of aluminium profile with 25micron maximum corrosion resistance anodization with textured electrostatic 100% polyester paint.