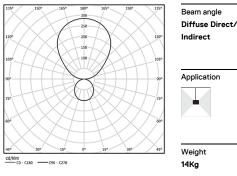

## MGB Pendant Direct/Indirect

45+90W / 1700+3400lm / 2700K / On/Off / Diffuse Direct/ Indirect / 2970mm

62380

Design: Eduardo Souto de Moura Pendant luminaire with housing made of aluminium profile with 25micron maximum corrosion resistance anodization with textured electrostatic 100% polyester paint.