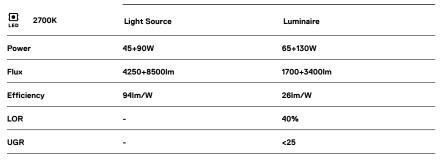

## MGB Pendant Direct/Indirect

45+90W / 1700+3400lm / 2700K / On/Off / Diffuse Direct/ Indirect / 2970mm

62380

Design: Eduardo Souto de Moura Pendant luminaire with housing made of aluminium profile with 25micron maximum corrosion resistance anodization with textured electrostatic 100% polyester paint.

LED CRI>90 />50.000h, L80/B10 / 3-step MacAdam Power supply included. IP20 | 230Vac | 50/60Hz

۰ (۱