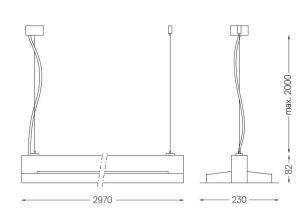

## MGB Pendant Direct/Indirect

45+90W / 1700+3400lm / 2700K / On/Off / Diffuse Direct/ Indirect / 2970mm

62380

Design: Eduardo Souto de Moura Pendant luminaire with housing made of aluminium profile with 25micron maximum corrosion resistance anodization with textured electrostatic 100% polyester paint.