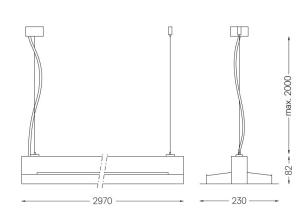

## MGB Pendant Direct/Indirect

63+126W / 2400+4800lm / 2700K / On/Off / Diffuse Direct/ Indirect / 2970mm

62381

Design: Eduardo Souto de Moura Pendant luminaire with housing made of aluminium profile with 25micron maximum corrosion resistance anodization with textured electrostatic 100% polyester paint.

## Finishes

.01 White / RAL 9010
.02 Black / RAL 9005

• .03 Grey / RAL 9006

Mandatory **54034** Clear base 060x35mm **54080** Aluminium base 060x37mm

mm\_

This page was generated on 2025-08-24. Click here for the latest version.