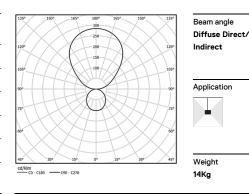

LED CRI>90 />50.000h, L80/B10 / 3-step MacAdam Power supply included. IP20 | 230Vac | 50/60Hz

۰ (۱

| ● 2700K    | Light Source | Luminaire   |
|------------|--------------|-------------|
| Power      | 63+126W      | 90+180W     |
| Flux       | 6000+12000lm | 2400+4800lm |
| Efficiency | 95lm/W       | 27lm/W      |
| LOR        | -            | 40%         |
| UGR        | -            | <25         |
|            |              |             |