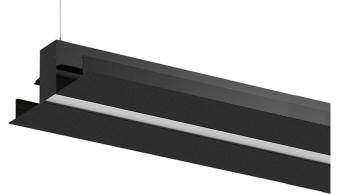

## MGB Pendant Direct/Indirect

63+126W / 2400+4800lm / 2700K / On/Off / Diffuse Direct/ Indirect / 2970mm

62381

Design: Eduardo Souto de Moura Pendant luminaire with housing made of aluminium profile with 25micron maximum corrosion resistance anodization with textured electrostatic 100% polyester paint.

Frosted acrylic diffuser with user friendly clipping system.

Steel end caps with textured electrostatic 100% polyester paint.

Frosted acrylic diffuser for direct light and indirect light.

Fitting accessories ordered separately.