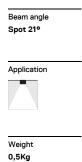

## **O/M**

## Tubo Evo

9.6W / 750lm / 2700K / On/Off / Spot 21° / 535mm

62402



## Design: O/M

Surface luminaire with tubular shock-resistant clear polycarbonate diffuser and anti-condensation system comprising a valve that prevents condensation within the luminaire without affecting its high level of protection. End caps in clear polycarbonate with marked installation angles. Optic system with acrylic lens. Equipped with 1m cable (H05RN-F) and a metallic cable gland. Fitting accessories and IP68 connector supplied separately.

LED CRI>90 />50.000h, L80/B10 / 3-step MacAdam Power supply included. IP67 | IK08| 230Vac | 50/60Hz

۵ ((







mm\_





- 90 --

Finishes

.20 Clear

Mandatory 43707 Surface fitting acessory

Optional **43430** IP68 Connector 4 poles

www.om-light.com / mail@om-light.com Rua Mauricio Lourenço Oliveira 186, 4405-034 Vila Nova de Gaia, Porto. Portugal. / Apartado 1538 4401-901 Vila Nova de Gaia, Porto Portugal / tel. +351 223 710 419