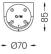

LED CRI>90 />50.000h, L80/B10 / 3-step MacAdam Power supply included. IP67 | IK08| 230Vac | 50/60Hz

۵ ((

mm\_

- 90 --

Finishes

.20 Clear

Mandatory 43707 Surface fitting acessory

Optional **43430** IP68 Connector 4 poles