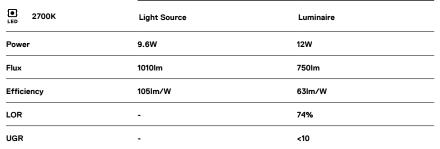

## **O/M**

## Tubo Evo

9.6W / 750lm / 2700K / On/Off / Spot 21° / 535mm

62402



## Design: O/M

Surface luminaire with tubular shock-resistant clear polycarbonate diffuser and anti-condensation system comprising a valve that prevents condensation within the luminaire without affecting its high level of protection. End caps in clear polycarbonate with marked installation angles. Optic system with acrylic lens. Equipped with 1m cable (H05RN-F) and a metallic cable gland. Fitting accessories and IP68 connector supplied separately.

LED CRI>90 />50.000h, L80/B10 / 3-step MacAdam Power supply included. IP67 | IK08| 230Vac | 50/60Hz

۵ ((







mm\_





- 90 --

Finishes

.20 Clear

Mandatory 43707 Surface fitting acessory

Optional **43430** IP68 Connector 4 poles

www.om-light.com / mail@om-light.com Rua Mauricio Lourenço Oliveira 186, 4405-034 Vila Nova de Gaia, Porto. Portugal. / Apartado 1538 4401-901 Vila Nova de Gaia, Porto Portugal / tel. +351 223 710 419