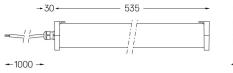

## **O/M**

## Tubo Evo

9.6W / 750lm / 2700K / On/Off / Spot 21° / 535mm

62402



## Design: O/M

Surface luminaire with tubular shock-resistant clear polycarbonate diffuser and anti-condensation system comprising a valve that prevents condensation within the luminaire without affecting its high level of protection. End caps in clear polycarbonate with marked installation angles. Optic system with acrylic lens. Equipped with 1m cable (H05RN-F) and a metallic cable gland. Fitting accessories and IP68 connector supplied separately.

LED CRI>90 />50.000h, L80/B10 / 3-step MacAdam Power supply included. IP67 | IK08| 230Vac | 50/60Hz

۵ ((







mm\_





- 90 --

Finishes

.20 Clear

Mandatory 43707 Surface fitting acessory

Optional **43430** IP68 Connector 4 poles

www.om-light.com / mail@om-light.com Rua Mauricio Lourenço Oliveira 186, 4405-034 Vila Nova de Gaia, Porto. Portugal. / Apartado 1538 4401-901 Vila Nova de Gaia, Porto Portugal / tel. +351 223 710 419