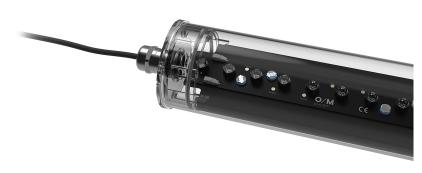

## Tubo Evo

9.6W / 750lm / 2700K / On/Off / Spot 21° / 535mm

62402

## Design: O/M

Surface luminaire with tubular shock-resistant clear polycarbonate diffuser and anti-condensation system comprising a valve that prevents condensation within the luminaire without affecting its high level of protection. End caps in clear polycarbonate with marked installation angles. Optic system with acrylic lens. Equipped with 1m cable (H05RN-F) and a metallic cable gland. Fitting accessories and IP68 connector supplied separately.