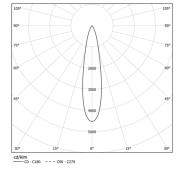

## **O/M**

## Tubo Evo

9.6W / 750lm / 2700K / On/Off / Spot 21° / 535mm

62402



## Design: O/M

Surface luminaire with tubular shock-resistant clear polycarbonate diffuser and anti-condensation system comprising a valve that prevents condensation within the luminaire without affecting its high level of protection. End caps in clear polycarbonate with marked installation angles. Optic system with acrylic lens. Equipped with 1m cable (H05RN-F) and a metallic cable gland. Fitting accessories and IP68 connector supplied separately.

LED CRI>90 />50.000h, L80/B10 / 3-step MacAdam Power supply included. IP67 | IK08| 230Vac | 50/60Hz

۵ ((







mm\_





- 90 --

Finishes

.20 Clear

Mandatory 43707 Surface fitting acessory

Optional **43430** IP68 Connector 4 poles

www.om-light.com / mail@om-light.com Rua Mauricio Lourenço Oliveira 186, 4405-034 Vila Nova de Gaia, Porto. Portugal. / Apartado 1538 4401-901 Vila Nova de Gaia, Porto Portugal / tel. +351 223 710 419