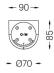

LED CRI>90 />50.000h, L80/B10 / 3-step MacAdam Power supply included. IP67 | IK08| 230Vac | 50/60Hz

۵ ((

Finishes

.20 Clear

Mandatory 43707 Surface fitting acessory

Optional **43430** IP68 Connector 4 poles