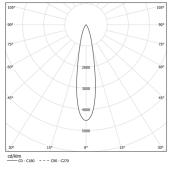

## **O/M**

## Tubo Evo

20W / 1350lm / 2700K / On/Off / Spot 21° / 535mm

62403



## Design: O/M

Surface luminaire with tubular shock-resistant clear polycarbonate diffuser and anti-condensation system comprising a valve that prevents condensation within the luminaire without affecting its high level of protection. End caps in clear polycarbonate with marked installation angles. Optic system with acrylic lens. Equipped with 1m cable (H05RN-F) and a metallic cable gland. Fitting accessories and IP68 connector supplied separately.

LED CRI>90 />50.000h, L80/B10 / 3-step MacAdam Power supply included. IP67 | IK08| 230Vac | 50/60Hz

۵ ((







Finishes

.20 Clear

Mandatory 43707 Surface fitting acessory

Optional **43430** IP68 Connector 4 poles







www.om-light.com / mail@om-light.com Rua Mauricio Lourenço Oliveira 186, 4405-034 Vila Nova de Gaia, Porto. Portugal. / Apartado 1538 4401-901 Vila Nova de Gaia, Porto Portugal / tel. +351 223 710 419