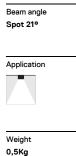

## **O/M**

## Tubo Evo

20W / 1350lm / 2700K / On/Off / Spot 21° / 535mm

62403



## Design: O/M

Surface luminaire with tubular shock-resistant clear polycarbonate diffuser and anti-condensation system comprising a valve that prevents condensation within the luminaire without affecting its high level of protection. End caps in clear polycarbonate with marked installation angles. Optic system with acrylic lens. Equipped with 1m cable (H05RN-F) and a metallic cable gland. Fitting accessories and IP68 connector supplied separately.

LED CRI>90 />50.000h, L80/B10 / 3-step MacAdam Power supply included. IP67 | IK08| 230Vac | 50/60Hz

۵ ((







Finishes

.20 Clear

Mandatory 43707 Surface fitting acessory

Optional **43430** IP68 Connector 4 poles







www.om-light.com / mail@om-light.com Rua Mauricio Lourenço Oliveira 186, 4405-034 Vila Nova de Gaia, Porto. Portugal. / Apartado 1538 4401-901 Vila Nova de Gaia, Porto Portugal / tel. +351 223 710 419