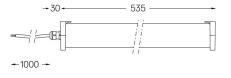

## Tubo Evo

20W / 1350lm / 2700K / On/Off / Spot 21° / 535mm

62403

## Design: O/M

Surface luminaire with tubular shock-resistant clear polycarbonate diffuser and anti-condensation system comprising a valve that prevents condensation within the luminaire without affecting its high level of protection. End caps in clear polycarbonate with marked installation angles. Optic system with acrylic lens. Equipped with 1m cable (H05RN-F) and a metallic cable gland. Fitting accessories and IP68 connector supplied separately.