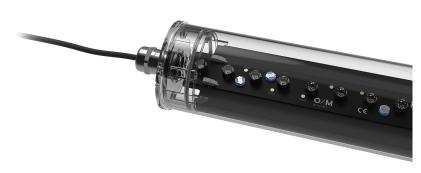

## Tubo Evo

20W / 1350lm / 2700K / On/Off / Spot 21° / 535mm

62403

## Design: O/M

Surface luminaire with tubular shock-resistant clear polycarbonate diffuser and anti-condensation system comprising a valve that prevents condensation within the luminaire without affecting its high level of protection. End caps in clear polycarbonate with marked installation angles. Optic system with acrylic lens. Equipped with 1m cable (H05RN-F) and a metallic cable gland. Fitting accessories and IP68 connector supplied separately.