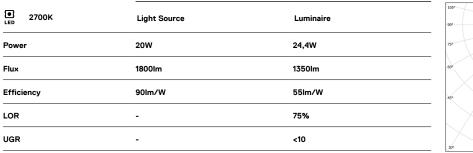

## Tubo Evo

20W / 1350lm / 2700K / On/Off / Spot 21° / 535mm

62403

LED CRI>90 />50.000h, L80/B10 / 3-step MacAdam Power supply included. IP67 | IK08| 230Vac | 50/60Hz

۵ ((

Finishes

.20 Clear

Mandatory 43707 Surface fitting acessory

Optional **43430** IP68 Connector 4 poles