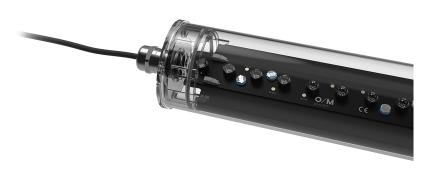

## Design: O/M

Surface luminaire with tubular shock-resistant clear polycarbonate diffuser and anti-condensation system comprising a valve that prevents condensation within the luminaire without affecting its high level of protection. End caps in clear polycarbonate with marked installation angles. Optic system with acrylic lens. Equipped with 1m cable (H05RN-F) and a metallic cable gland. Fitting accessories and IP68 connector supplied separately.