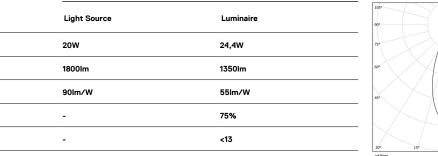

## Tubo Evo

20W / 1350lm / 2700K / On/Off / Flood 46° / 535mm

62405

LED CRI>90 />50.000h, L80/B10 / 3-step MacAdam Power supply included. IP67 | IK08| 230Vac | 50/60Hz

۵ (۱

Finishes

.20 Clear

Mandatory

43707 Surface fitting acessory

Optional **43430** IP68 Connector 4 poles

-- 1000 --

Power

Flux Efficiency

LOR

UGR

2700K