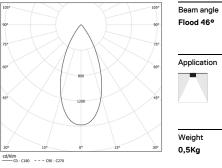

## **O/M**

## Tubo Evo

20W / 1350lm / 2700K / On/Off / Flood 46° / 535mm

62405



## Design: O/M

Surface luminaire with tubular shock-resistant clear polycarbonate diffuser and anti-condensation system comprising a valve that prevents condensation within the luminaire without affecting its high level of protection. End caps in clear polycarbonate with marked installation angles. Optic system with acrylic lens. Equipped with 1m cable (H05RN-F) and a metallic cable gland. Fitting accessories and IP68 connector supplied separately.

LED CRI>90 />50.000h, L80/B10 / 3-step MacAdam Power supply included. IP67 | IK08| 230Vac | 50/60Hz

۵ (۱





Finishes

.20 Clear

Mandatory

43707 Surface fitting acessory

Optional **43430** IP68 Connector 4 poles



-- 1000 --

Power

Flux Efficiency

LOR

UGR

2700K