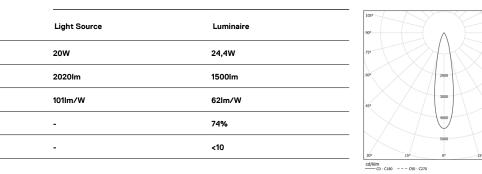

## Tubo Evo

20W / 1500lm / 2700K / On/Off / Spot 21° / 1037mm

62408

-- 1000 --

Power

Flux Efficiency

LOR

UGR

2700K