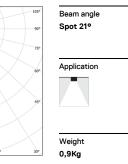

## **O/M**

## Tubo Evo

20W / 1500lm / 2700K / On/Off / Spot 21° / 1037mm

62408



## Design: O/M

Surface luminaire with tubular shock-resistant clear polycarbonate diffuser and anti-condensation system comprising a valve that prevents condensation within the luminaire without affecting its high level of protection. End caps in clear polycarbonate with marked installation angles. Optic system with acrylic lens. Equipped with 1m cable (H05RN-F) and a metallic cable gland. Fitting accessories and IP68 connector supplied separately.

LED CRI>90 />50.000h, L80/B10 / 3-step MacAdam Power supply included. IP67 | IK08| 230Vac | 50/60Hz

۵ (۱





Finishes

.20 Clear

Mandatory

43707 Surface fitting acessory

Optional **43430** IP68 Connector 4 poles



-- 1000 --

Power

Flux Efficiency

LOR

UGR

2700K