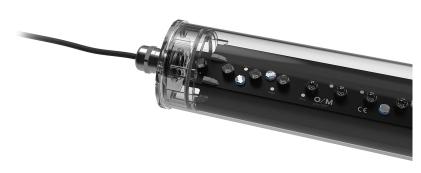

## Design: O/M

Surface luminaire with tubular shock-resistant clear polycarbonate diffuser and anti-condensation system comprising a valve that prevents condensation within the luminaire without affecting its high level of protection. End caps in clear polycarbonate with marked installation angles. Optic system with acrylic lens. Equipped with 1m cable (H05RN-F) and a metallic cable gland. Fitting accessories and IP68 connector supplied separately.

LED CRI>90 />50.000h, L80/B10 / 3-step MacAdam Power supply included. IP67 | IK08| 230Vac | 50/60Hz

۵ (۱

Finishes

.20 Clear

Mandatory

43707 Surface fitting acessory

Optional **43430** IP68 Connector 4 poles