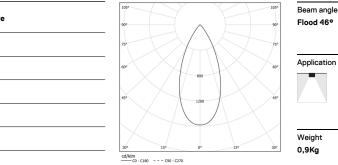

## Tubo Evo

39W / 2700lm / 2700K / On/Off / Flood 46° / 1037mm

62411

| ● 2700K    | Light Source | Luminaire |
|------------|--------------|-----------|
| Power      | 39W          | 45,9W     |
| Flux       | 3600lm       | 2700lm    |
| Efficiency | 92lm/W       | 59lm/W    |
| LOR        | -            | 75%       |
| UGR        | -            | <13       |
|            |              |           |