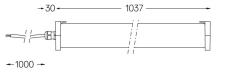

tection. End caps in clear polycarbonate with marked installation angles. Optic system with acrylic lens. Equipped with 1m cable (H05RN-F) and a metallic cable gland. Fitting accessories and IP68 connector supplied separately.

LED CRI>90 />50.000h, L80/B10 / 3-step MacAdam Power supply included. IP67 | IK08| 230Vac | 50/60Hz

۵ (۱



Finishes

.20 Clear

Mandatory

43707 Surface fitting acessory

Optional **43430** IP68 Connector 4 poles

| ● 2700K    | Light Source | Luminaire |
|------------|--------------|-----------|
| Power      | 39W          | 45,9W     |
| Flux       | 3600lm       | 2700lm    |
| Efficiency | 92lm/W       | 59lm/W    |
| LOR        | -            | 75%       |
| UGR        | -            | <13       |
|            |              |           |

<mark>∏</mark> mm





90-