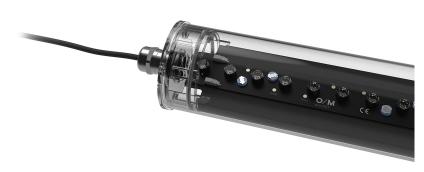

## Tubo Evo

39W / 2700lm / 2700K / On/Off / Flood 46° / 1037mm

62411

## Design: O/M

Surface luminaire with tubular shock-resistant clear polycarbonate diffuser and anti-condensation system comprising a valve that prevents condensation within the luminaire without affecting its high level of protection. End caps in clear polycarbonate with marked installation angles. Optic system with acrylic lens. Equipped with 1m cable (H05RN-F) and a metallic cable gland. Fitting accessories and IP68 connector supplied separately.