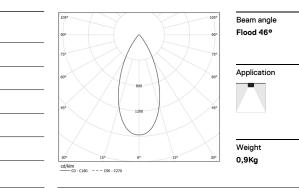

## Tubo Evo

39W / 2700lm / 2700K / DALI / Flood 46° / 1037mm

62429

For the specific supply of "DALI 2" drivers, please contact: support@om-light.com

Power

Flux Efficiency

LOR

UGR

2700K

Light Source

39W

3600lm

92lm/W

\_

-

Luminaire

45,9W

2700lm

59lm/W

75%

<13

This page was generated on 2025-08-22. Click here for the latest version.

www.om-light.com / mail@om-light.com Rua Mauricio Lourenço Oliveira 186, 4405-034 Vila Nova de Gaia, Porto. Portugal. / Apartado 1538 4401-901 Vila Nova de Gaia, Porto Portugal / tel. +351 223 710 419