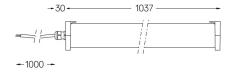

## Design: O/M

Surface luminaire with tubular shock-resistant clear polycarbonate diffuser and anti-condensation system comprising a valve that prevents condensation within the luminaire without affecting its high level of protection. End caps in clear polycarbonate with marked installation angles. Optic system with acrylic lens. Equipped with 1m cable (H05RN-F) and a metallic cable gland. Fitting accessories and IP68 connector supplied separately.

LED CRI>90 />50.000h, L80/B10 / 3-step MacAdam Power supply included. IP67 | IK08| 230Vac | 50/60Hz

۵ (۱



Finishes

.20 Clear

Mandatory

43707 Surface fitting acessory

Optional **43431** IP68 Connector 5 poles

For the specific supply of "DALI 2" drivers, please contact: support@om-light.com



Power

Flux Efficiency

LOR

UGR

2700K



Light Source

39W

3600lm

92lm/W

\_

-



Luminaire

45,9W

2700lm

59lm/W

75%

<13

This page was generated on 2025-08-22. Click here for the latest version.

www.om-light.com / mail@om-light.com Rua Mauricio Lourenço Oliveira 186, 4405-034 Vila Nova de Gaia, Porto. Portugal. / Apartado 1538 4401-901 Vila Nova de Gaia, Porto Portugal / tel. +351 223 710 419