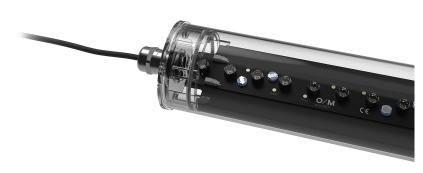

## Tubo Evo

39W / 2700lm / 2700K / DALI / Flood 46° / 1037mm

62429

## Design: O/M

Surface luminaire with tubular shock-resistant clear polycarbonate diffuser and anti-condensation system comprising a valve that prevents condensation within the luminaire without affecting its high level of protection. End caps in clear polycarbonate with marked installation angles. Optic system with acrylic lens. Equipped with 1m cable (H05RN-F) and a metallic cable gland. Fitting accessories and IP68 connector supplied separately.

LED CRI>90 />50.000h, L80/B10 / 3-step MacAdam Power supply included. IP67 | IK08| 230Vac | 50/60Hz

۵ (۱

Finishes

.20 Clear

Mandatory

43707 Surface fitting acessory

Optional **43431** IP68 Connector 5 poles