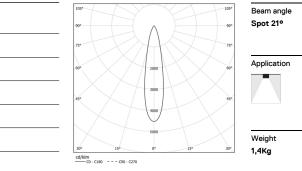

## Tubo Evo

59W / 4320lm / 3000K / On/Off / Spot 21° / 1539mm

62451

| <b>9</b> 3000K | Light Source | Luminaire |
|----------------|--------------|-----------|
| Power          | 59W          | 69,4W     |
| Flux           | 5790lm       | 4320lm    |
| Efficiency     | 98lm/W       | 62lm/W    |
| LOR            | -            | 75%       |
| UGR            | -            | <10       |
|                |              |           |