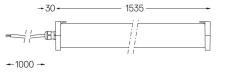

## Tubo Evo

59W / 4320lm / 3000K / On/Off / Spot 21° / 1539mm

62451

mm \_\_\_\_\_

90-

www.om-light.com / mail@om-light.com Rua Mauricio Lourenço Oliveira 186, 4405-034 Vila Nova de Gaia, Porto. Portugal. / Apartado 1538 4401-901 Vila Nova de Gaia, Porto Portugal / tel. +351 223 710 419