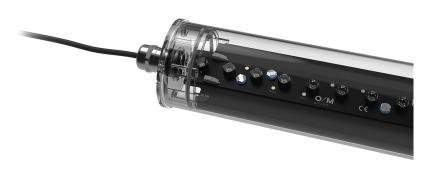

## Tubo Evo

59W / 4320lm / 3000K / On/Off / Spot 21° / 1539mm

62451

## Design: O/M

Surface luminaire with tubular shock-resistant clear polycarbonate diffuser and anti-condensation system comprising a valve that prevents condensation within the luminaire without affecting its high level of protection. End caps in clear polycarbonate with marked installation angles. Optic system with acrylic lens. Equipped with 1m cable (H05RN-F) and a metallic cable gland. Fitting accessories and IP68 connector supplied separately.