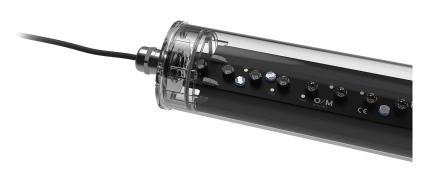

## Tubo Evo

29W / 2400lm / 3000K / On/Off / Flood 46° / 1539mm

62452

## Design: O/M

Surface luminaire with tubular shock-resistant clear polycarbonate diffuser and anti-condensation system comprising a valve that prevents condensation within the luminaire without affecting its high level of protection. End caps in clear polycarbonate with marked installation angles. Optic system with acrylic lens. Equipped with 1m cable (H05RN-F) and a metallic cable gland. Fitting accessories and IP68 connector supplied separately.