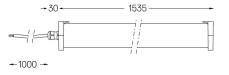

## Tubo Evo

29W / 2400lm / 3000K / On/Off / Flood 46° / 1539mm

62452

mm\_

90-

www.om-light.com / mail@om-light.com Rua Maurício Lourenço Oliveira 186, 4405-034 Vila Nova de Gaia, Porto. Portugal. / Apartado 1538 4401-901 Vila Nova de Gaia, Porto Portugal / tel. +351 223 710 419