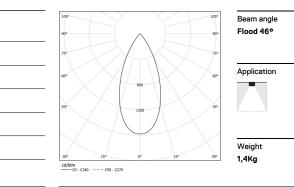

## Tubo Evo

29W / 2400lm / 3000K / On/Off / Flood 46° / 1539mm

62452

| • 3000K    | Light Source | Luminaire |
|------------|--------------|-----------|
| Power      | 29W          | 35,4W     |
| Flux       | 3240lm       | 2400lm    |
| Efficiency | 112lm/W      | 68lm/W    |
| LOR        | -            | 74%       |
| UGR        | -            | <10       |
|            |              |           |