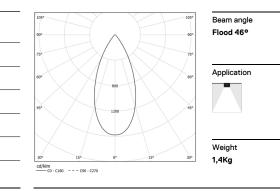

## **O/M**

## Tubo Evo

29W / 2400lm / 3000K / DALI / Flood 46° / 1539mm

62470



## Design: O/M

Surface luminaire with tubular shock-resistant clear polycarbonate diffuser and anti-condensation system comprising a valve that prevents condensation within the luminaire without affecting its high level of protection. End caps in clear polycarbonate with marked installation angles. Optic system with acrylic lens. Equipped with 1m cable (H05RN-F) and a metallic cable gland. Fitting accessories and IP68 connector supplied separately.

LED CRI>90 />50.000h, L80/B10 / 3-step MacAdam Power supply included. IP67 | IK08| 230Vac | 50/60Hz

۵ (۱



Finishes

.20 Clear

Mandatory 43707 Surface fitting acessory

Optional **43431** IP68 Connector 5 poles

For the specific supply of "DALI 2" drivers, please contact: support@om-light.com



Power

Flux Efficiency

LOR

UGR

3000K



Light Source

29W

3240lm

112im/W

-

-



Luminaire

35,4W

2400lm

68lm/W

74%

<10