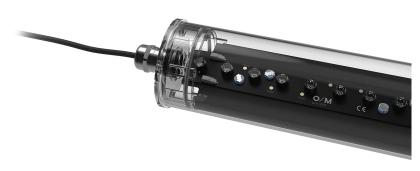

## Design: O/M

Surface luminaire with tubular shock-resistant clear polycarbonate diffuser and anti-condensation system comprising a valve that prevents condensation within the luminaire without affecting its high level of protection. End caps in clear polycarbonate with marked installation angles. Optic system with acrylic lens. Equipped with 1m cable (H05RN-F) and a metallic cable gland. Fitting accessories and IP68 connector supplied separately.