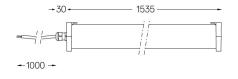

## Design: O/M

Surface luminaire with tubular shock-resistant clear polycarbonate diffuser and anti-condensation system comprising a valve that prevents condensation within the luminaire without affecting its high level of protection. End caps in clear polycarbonate with marked installation angles. Optic system with acrylic lens. Equipped with 1m cable (H05RN-F) and a metallic cable gland. Fitting accessories and IP68 connector supplied separately.

LED CRI>90 />50.000h, L80/B10 / 3-step MacAdam Power supply included. IP67 | IK08| 230Vac | 50/60Hz

۵ (۱



Finishes

.20 Clear

Mandatory 43707 Surface fitting acessory

Optional **43431** IP68 Connector 5 poles

For the specific supply of "DALI 2" drivers, please contact: support@om-light.com



Power

Flux Efficiency

LOR

UGR

3000K



Light Source

29W

3240lm

112im/W

-

-



Luminaire

35,4W

2400lm

68lm/W

74%

<10