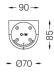

LED CRI>80 />50.000h, L80/B10 / 3-step MacAdam Power supply included. IP67 | IK08| 230Vac | 50/60Hz

) ((

0,5Kg

Finishes

.20 Clear

Mandatory

43707 Surface fitting acessory

Optional 43430 IP68 Connector 4 poles