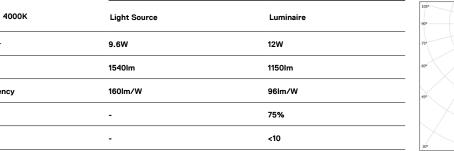

## **Tubo Evo**

9.6W / 1150lm / 4000K / On/Off / Flood 46° / 535mm

62476

LED CRI>80 />50.000h, L80/B10 / 3-step MacAdam Power supply included. IP67 | IK08| 230Vac | 50/60Hz

) ((

0,5Kg

Finishes

.20 Clear

Mandatory

43707 Surface fitting acessory

Optional 43430 IP68 Connector 4 poles

Power

Flux Efficiency

LOR

UGR

www.om-light.com / mail@om-light.com Rua Mauricio Lourenço Oliveira 186, 4405-034 Vila Nova de Gaia, Porto. Portugal. / Apartado 1538 4401-901 Vila Nova de Gaia, Porto Portugal / tel. +351 223 710 419