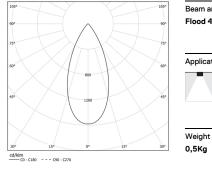

## **Tubo Evo**

9.6W / 1150lm / 4000K / On/Off / Flood 46° / 535mm

62476

LED CRI>80 />50.000h, L80/B10 / 3-step MacAdam Power supply included. IP67 | IK08| 230Vac | 50/60Hz

) ((

0,5Kg

Finishes

.20 Clear

Mandatory

43707 Surface fitting acessory

Optional 43430 IP68 Connector 4 poles