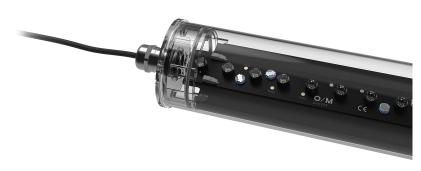

## Design: O/M

Surface luminaire with tubular shock-resistant clear polycarbonate diffuser and anti-condensation system comprising a valve that prevents condensation within the luminaire without affecting its high level of protection. End caps in clear polycarbonate with marked installation angles. Optic system with acrylic lens. Equipped with 1m cable (H05RN-F) and a metallic cable gland. Fitting accessories and IP68 connector supplied separately.

LED CRI>80 />50.000h, L80/B10 / 3-step MacAdam Power supply included. IP67 | IK08| 230Vac | 50/60Hz

) ((

0,5Kg

Finishes

.20 Clear

Mandatory

43707 Surface fitting acessory

Optional 43430 IP68 Connector 4 poles