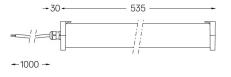

## **Tubo Evo**

9.6W / 1150lm / 4000K / On/Off / Flood 46° / 535mm

62476

## Design: O/M

Surface luminaire with tubular shock-resistant clear polycarbonate diffuser and anti-condensation system comprising a valve that prevents condensation within the luminaire without affecting its high level of protection. End caps in clear polycarbonate with marked installation angles. Optic system with acrylic lens. Equipped with 1m cable (H05RN-F) and a metallic cable gland. Fitting accessories and IP68 connector supplied separately.