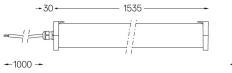

## **Tubo Evo**

29W / 3450lm / 4000K / On/Off / Spot 21º / 1539mm

62486

## Design: O/M

Surface luminaire with tubular shock-resistant clear polycarbonate diffuser and anti-condensation system comprising a valve that prevents condensation within the luminaire without affecting its high level of protection. End caps in clear polycarbonate with marked installation angles. Optic system with acrylic lens. Equipped with 1m cable (H05RN-F) and a metallic cable gland. Fitting accessories and IP68 connector supplied separately.