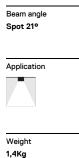

## **O/M**

## **Tubo Evo**

29W / 3450lm / 4000K / On/Off / Spot 21º / 1539mm

62486



## Design: O/M

Surface luminaire with tubular shock-resistant clear polycarbonate diffuser and anti-condensation system comprising a valve that prevents condensation within the luminaire without affecting its high level of protection. End caps in clear polycarbonate with marked installation angles. Optic system with acrylic lens. Equipped with 1m cable (H05RN-F) and a metallic cable gland. Fitting accessories and IP68 connector supplied separately.

LED CRI>80 />50.000h, L80/B10 / 3-step MacAdam Power supply included. IP67 | IK08| 230Vac | 50/60Hz

) ((







mm \_\_\_\_\_

Flux

LOR

UGR





90-

Finishes

.20 Clear

Mandatory

43707 Surface fitting acessory

Optional 43430 IP68 Connector 4 poles

This page was generated on 2025-08-28. Click here for the latest version.

www.om-light.com / mail@om-light.com Rua Mauricio Lourenço Oliveira 186, 4405-034 Vila Nova de Gaia, Porto. Portugal. / Apartado 1538 4401-901 Vila Nova de Gaia, Porto Portugal / tel. +351 223 710 419