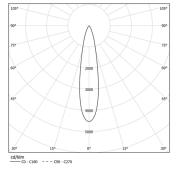

LED CRI>80 />50.000h, L80/B10 / 3-step MacAdam Power supply included. IP67 | IK08| 230Vac | 50/60Hz

) ((

mm \_\_\_\_\_

Flux

LOR

UGR

90-

Finishes