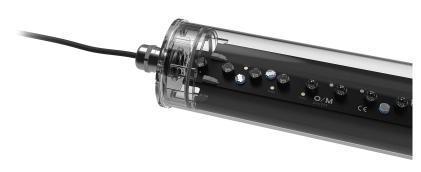

## **Tubo Evo**

29W / 3450lm / 4000K / On/Off / Spot 21º / 1539mm

62486

## Design: O/M

Surface luminaire with tubular shock-resistant clear polycarbonate diffuser and anti-condensation system comprising a valve that prevents condensation within the luminaire without affecting its high level of protection. End caps in clear polycarbonate with marked installation angles. Optic system with acrylic lens. Equipped with 1m cable (H05RN-F) and a metallic cable gland. Fitting accessories and IP68 connector supplied separately.