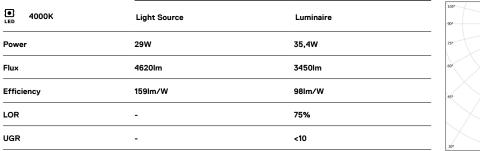

## **Tubo Evo**

29W / 3450lm / 4000K / On/Off / Spot 21º / 1539mm

62486

LED CRI>80 />50.000h, L80/B10 / 3-step MacAdam Power supply included. IP67 | IK08| 230Vac | 50/60Hz

) ((

mm \_\_\_\_\_

Flux

LOR

UGR

90-

Finishes