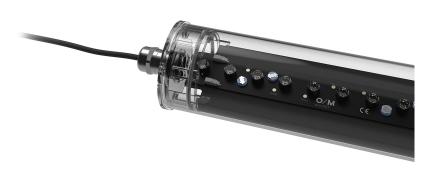

## Design: O/M

Surface luminaire with tubular shock-resistant clear polycarbonate diffuser and anti-condensation system comprising a valve that prevents condensation within the luminaire without affecting its high level of protection. End caps in clear polycarbonate with marked installation angles. Optic system with acrylic lens. Equipped with 1m cable (H05RN-F) and a metallic cable gland. Fitting accessories and IP68 connector supplied separately.

LED CRI>80 />50.000h, L80/B10 / 3-step MacAdam Power supply included. IP67 | IK08| 230Vac | 50/60Hz

۵ (۱

Finishes

.20 Clear

Mandatory

43707 Surface fitting acessory

Optional **43430** IP68 Connector 4 poles