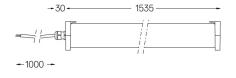

y

LOR

4000K

## Tubo Evo

59W / 6150lm / 4000K / On/Off / Spot 21° / 1539mm

62487



## Design: O/M

Surface luminaire with tubular shock-resistant clear polycarbonate diffuser and anti-condensation system comprising a valve that prevents condensation within the luminaire without affecting its high level of protection. End caps in clear polycarbonate with marked installation angles. Optic system with acrylic lens. Equipped with 1m cable (H05RN-F) and a metallic cable gland. Fitting accessories and IP68 connector supplied separately.

LED CRI>80 />50.000h, L80/B10 / 3-step MacAdam Power supply included. IP67 | IK08| 230Vac | 50/60Hz

۵ (۱



Finishes

.20 Clear

Mandatory

43707 Surface fitting acessory

Optional **43430** IP68 Connector 4 poles



Light Source

59W

8235lm

140lm/W

-





www.om-light.com / mail@om-light.com Rua Mauricio Lourenço Oliveira 186, 4405-034 Vila Nova de Gaia, Porto. Portugal. / Apartado 1538 4401-901 Vila Nova de Gaia, Porto Portugal / tel. +351 223 710 419

Luminaire

69,4W

6150lm

89lm/W

75%

90-

- Ø70 -