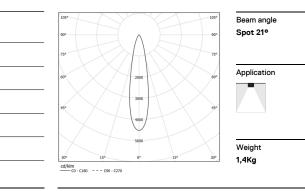

## Tubo Evo

59W / 6150lm / 4000K / On/Off / Spot 21° / 1539mm

62487

Light Source

59W

8235lm

140lm/W

-

www.om-light.com / mail@om-light.com Rua Mauricio Lourenço Oliveira 186, 4405-034 Vila Nova de Gaia, Porto. Portugal. / Apartado 1538 4401-901 Vila Nova de Gaia, Porto Portugal / tel. +351 223 710 419

Luminaire

69,4W

6150lm

89lm/W

75%

90-

- Ø70 -