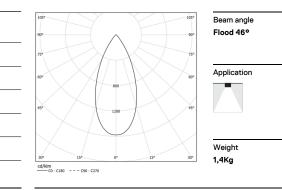

## Tubo Evo

29W / 3450lm / 4000K / On/Off / Flood 46° / 1539mm

62488

| • 4000K    | Light Source | Luminaire |
|------------|--------------|-----------|
| Power      | 29W          | 35,4W     |
| Flux       | 4620lm       | 3450lm    |
| Efficiency | 159lm/W      | 98lm/W    |
| LOR        | -            | 75%       |
| UGR        | -            | <10       |
|            |              |           |