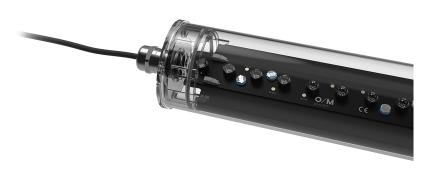

## Tubo Evo

29W / 3450lm / 4000K / On/Off / Flood 46° / 1539mm

62488

## Design: O/M

Surface luminaire with tubular shock-resistant clear polycarbonate diffuser and anti-condensation system comprising a valve that prevents condensation within the luminaire without affecting its high level of protection. End caps in clear polycarbonate with marked installation angles. Optic system with acrylic lens. Equipped with 1m cable (H05RN-F) and a metallic cable gland. Fitting accessories and IP68 connector supplied separately.