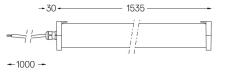

h level of protection. End caps in clear polycarbonate with marked installation angles. Optic system with acrylic lens. Equipped with 1m cable (H05RN-F) and a metallic cable gland. Fitting accessories and IP68 connector supplied separately.

LED CRI>80 />50.000h, L80/B10 / 3-step MacAdam Power supply included. IP67 | IK08| 230Vac | 50/60Hz

٠ ((



Finishes

.20 Clear

Mandatory 43707 Surface fitting acessory

Optional **43430** IP68 Connector 4 poles

| • 4000K    | Light Source | Luminaire |
|------------|--------------|-----------|
| Power      | 29W          | 35,4W     |
| Flux       | 4620lm       | 3450lm    |
| Efficiency | 159lm/W      | 98lm/W    |
| LOR        | -            | 75%       |
| UGR        | -            | <10       |
|            |              |           |

1 mm





90-

www.om-light.com / mail@om-light.com Rua Maurício Lourenço Oliveira 186, 4405-034 Vila Nova de Gaia, Porto. Portugal. / Apartado 1538 4401-901 Vila Nova de Gaia, Porto Portugal / tel. +351 223 710 419