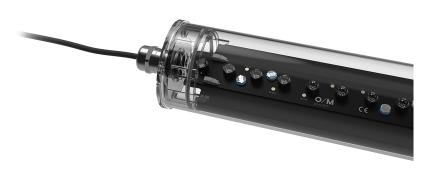

## Design: O/M

Surface luminaire with tubular shock-resistant clear polycarbonate diffuser and anti-condensation system comprising a valve that prevents condensation within the luminaire without affecting its high level of protection. End caps in clear polycarbonate with marked installation angles. Optic system with acrylic lens. Equipped with 1m cable (H05RN-F) and a metallic cable gland. Fitting accessories and IP68 connector supplied separately.

LED CRI>80 />50.000h, L80/B10 / 3-step MacAdam Power supply included. IP67 | IK08| 230Vac | 50/60Hz

۵ (۱

Finishes

.20 Clear

Mandatory

43707 Surface fitting acessory

Optional **43431** IP68 Connector 5 poles