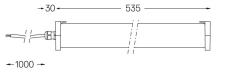

## Design: O/M

Surface luminaire with tubular shock-resistant clear polycarbonate diffuser and anti-condensation system comprising a valve that prevents condensation within the luminaire without affecting its high level of protection. End caps in clear polycarbonate with marked installation angles. Optic system with acrylic lens. Equipped with 1m cable (H05RN-F) and a metallic cable gland. Fitting accessories and IP68 connector supplied separately.

LED CRI>80 />50.000h, L80/B10 / 3-step MacAdam Power supply included. IP67 | IK08| 230Vac | 50/60Hz

۵ (۱



Finishes

.20 Clear

Mandatory

43707 Surface fitting acessory

Optional **43431** IP68 Connector 5 poles

For the specific supply of "DALI 2" drivers, please contact: support@om-light.com



4000K

1 mm

Power

Flux Efficiency

LOR



Light Source

20W

2745lm

137lm/W

-

-



Luminaire

24,4W

2050lm

84lm/W

75%

<13

This page was generated on 2025-08-28. Click here for the latest version.

www.om-light.com / mail@om-light.com Rua Mauricio Lourenço Oliveira 186, 4405-034 Vila Nova de Gaia, Porto. Portugal. / Apartado 1538 4401-901 Vila Nova de Gaia, Porto Portugal / tel. +351 223 710 419