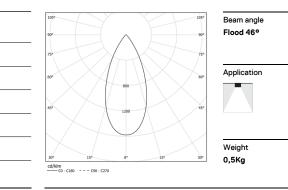

For the specific supply of "DALI 2" drivers, please contact: support@om-light.com

4000K

1 mm

Power

Flux Efficiency

LOR

Light Source

20W

2745lm

137lm/W

-

-

Luminaire

24,4W

2050lm

84lm/W

75%

<13

This page was generated on 2025-08-28. Click here for the latest version.

www.om-light.com / mail@om-light.com Rua Mauricio Lourenço Oliveira 186, 4405-034 Vila Nova de Gaia, Porto. Portugal. / Apartado 1538 4401-901 Vila Nova de Gaia, Porto Portugal / tel. +351 223 710 419