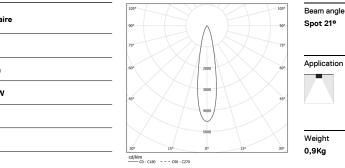

## **O/M**

## Tubo Evo

39W / 4100lm / 4000K / DALI / Spot 21° / 1037mm

62499



## Design: O/M

Surface luminaire with tubular shock-resistant clear polycarbonate diffuser and anti-condensation system comprising a valve that prevents condensation within the luminaire without affecting its high level of protection. End caps in clear polycarbonate with marked installation angles. Optic system with acrylic lens. Equipped with 1m cable (H05RN-F) and a metallic cable gland. Fitting accessories and IP68 connector supplied separately.

LED CRI>80 />50.000h, L80/B10 / 3-step MacAdam Power supply included. IP67 | IK08| 230Vac | 50/60Hz

۵ (۱



Finishes

.20 Clear

Mandatory

43707 Surface fitting acessory

Optional 43431 IP68 Connector 5 poles

For the specific supply of "DALI 2" drivers, please contact: support@om-light.com



1 mm





www.om-light.com / mail@om-light.com Rua Mauricio Lourenço Oliveira 186, 4405-034 Vila Nova de Gaia, Porto. Portugal. / Apartado 1538 4401-901 Vila Nova de Gaia, Porto Portugal / tel. +351 223 710 419