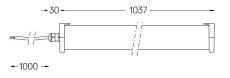

000K / DALI / Spot 21° / 1037mm

62499



## Design: O/M

Surface luminaire with tubular shock-resistant clear polycarbonate diffuser and anti-condensation system comprising a valve that prevents condensation within the luminaire without affecting its high level of protection. End caps in clear polycarbonate with marked installation angles. Optic system with acrylic lens. Equipped with 1m cable (H05RN-F) and a metallic cable gland. Fitting accessories and IP68 connector supplied separately.

LED CRI>80 />50.000h, L80/B10 / 3-step MacAdam Power supply included. IP67 | IK08| 230Vac | 50/60Hz

۵ (۱



Finishes

.20 Clear

Mandatory

43707 Surface fitting acessory

Optional 43431 IP68 Connector 5 poles

For the specific supply of "DALI 2" drivers, please contact: support@om-light.com



1 mm





www.om-light.com / mail@om-light.com Rua Mauricio Lourenço Oliveira 186, 4405-034 Vila Nova de Gaia, Porto. Portugal. / Apartado 1538 4401-901 Vila Nova de Gaia, Porto Portugal / tel. +351 223 710 419