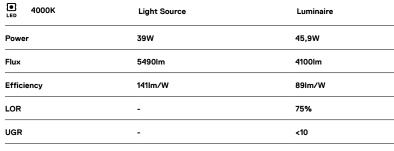

00lm / 4000K / DALI / Spot 21° / 1037mm

62499



## Design: O/M

Surface luminaire with tubular shock-resistant clear polycarbonate diffuser and anti-condensation system comprising a valve that prevents condensation within the luminaire without affecting its high level of protection. End caps in clear polycarbonate with marked installation angles. Optic system with acrylic lens. Equipped with 1m cable (H05RN-F) and a metallic cable gland. Fitting accessories and IP68 connector supplied separately.

LED CRI>80 />50.000h, L80/B10 / 3-step MacAdam Power supply included. IP67 | IK08| 230Vac | 50/60Hz

۵ (۱



Finishes

.20 Clear

Mandatory

43707 Surface fitting acessory

Optional 43431 IP68 Connector 5 poles

For the specific supply of "DALI 2" drivers, please contact: support@om-light.com



1 mm





www.om-light.com / mail@om-light.com Rua Mauricio Lourenço Oliveira 186, 4405-034 Vila Nova de Gaia, Porto. Portugal. / Apartado 1538 4401-901 Vila Nova de Gaia, Porto Portugal / tel. +351 223 710 419