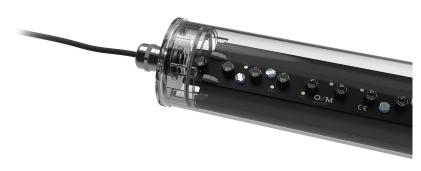

## Design: O/M

Surface luminaire with tubular shock-resistant clear polycarbonate diffuser and anti-condensation system comprising a valve that prevents condensation within the luminaire without affecting its high level of protection. End caps in clear polycarbonate with marked installation angles. Optic system with acrylic lens. Equipped with 1m cable (H05RN-F) and a metallic cable gland. Fitting accessories and IP68 connector supplied separately.