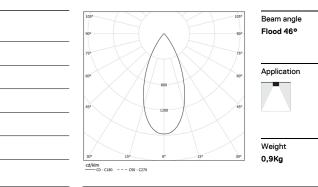

For the specific supply of "DALI 2" drivers, please contact: support@om-light.com

Power

Flux Efficiency

LOR

UGR

4000K

Light Source

20W

3080lm

154lm/W

-

-

Luminaire

24,4W

2300lm

94lm/W

75%

<10

www.om-light.com / mail@om-light.com Rua Mauricio Lourenço Oliveira 186, 4405-034 Vila Nova de Gaia, Porto. Portugal. / Apartado 1538 4401-901 Vila Nova de Gaia, Porto Portugal / tel. +351 223 710 419