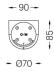

bular shock-resistant clear polycarbonate diffuser and anti-condensation system comprising a valve that prevents condensation within the luminaire without affecting its high level of protection. End caps in clear polycarbonate with marked installation angles. Optic system with acrylic lens. Equipped with 1m cable (H05RN-F) and a metallic cable gland. Fitting accessories and IP68 connector supplied separately.

LED CRI>80 />50.000h, L80/B10 / 3-step MacAdam Power supply included. IP67 | IK08| 230Vac | 50/60Hz

۵ (۱



Finishes

.20 Clear

Mandatory

43707 Surface fitting acessory

Optional **43431** IP68 Connector 5 poles

For the specific supply of "DALI 2" drivers, please contact: support@om-light.com



Power

Flux Efficiency

LOR

UGR

4000K



Light Source

39W

5490lm

1411m/W

-

-



This page was generated on 2025-08-28. Click here for the latest version.

www.om-light.com / mail@om-light.com Rua Mauricio Lourenço Oliveira 186, 4405-034 Vila Nova de Gaia, Porto. Portugal. / Apartado 1538 4401-901 Vila Nova de Gaia, Porto Portugal / tel. +351 223 710 419