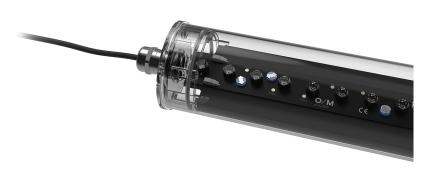

## Design: O/M

Surface luminaire with tubular shock-resistant clear polycarbonate diffuser and anti-condensation system comprising a valve that prevents condensation within the luminaire without affecting its high level of protection. End caps in clear polycarbonate with marked installation angles. Optic system with acrylic lens. Equipped with 1m cable (H05RN-F) and a metallic cable gland. Fitting accessories and IP68 connector supplied separately.