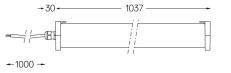

## Design: O/M

Surface luminaire with tubular shock-resistant clear polycarbonate diffuser and anti-condensation system comprising a valve that prevents condensation within the luminaire without affecting its high level of protection. End caps in clear polycarbonate with marked installation angles. Optic system with acrylic lens. Equipped with 1m cable (H05RN-F) and a metallic cable gland. Fitting accessories and IP68 connector supplied separately.

LED CRI>80 />50.000h, L80/B10 / 3-step MacAdam Power supply included. IP67 | IK08| 230Vac | 50/60Hz

۵ (۱



Finishes

.20 Clear

Mandatory

43707 Surface fitting acessory

Optional **43431** IP68 Connector 5 poles

For the specific supply of "DALI 2" drivers, please contact: support@om-light.com



Power

Flux Efficiency

LOR

UGR

4000K



Light Source

39W

5490lm

1411m/W

-

-



This page was generated on 2025-08-28. Click here for the latest version.

www.om-light.com / mail@om-light.com Rua Mauricio Lourenço Oliveira 186, 4405-034 Vila Nova de Gaia, Porto. Portugal. / Apartado 1538 4401-901 Vila Nova de Gaia, Porto Portugal / tel. +351 223 710 419