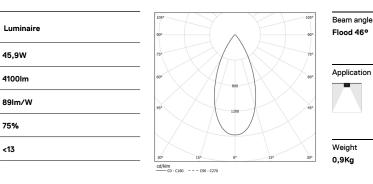

For the specific supply of "DALI 2" drivers, please contact: support@om-light.com

Power

Flux Efficiency

LOR

UGR

4000K

Light Source

39W

5490lm

1411m/W

-

-

This page was generated on 2025-08-28. Click here for the latest version.

www.om-light.com / mail@om-light.com Rua Mauricio Lourenço Oliveira 186, 4405-034 Vila Nova de Gaia, Porto. Portugal. / Apartado 1538 4401-901 Vila Nova de Gaia, Porto Portugal / tel. +351 223 710 419