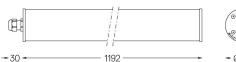

se / 1192mm

62608



Design: Eduardo Souto de Moura Surface or pendant luminaire with tubular shockresistant frosted polycarbonate body with 70mm diameter.

Clear polycarbonate end caps with marked installation angles. Supplied with 30mm plastic cable gland that

prevents condensation within luminaire. Fitting accessories ordered separately.

LED CRI>80 / >50.000h, L80/B10 / 3-step MacAdam Power supply included. IP67 | IK08 | 230Vac | 50/60Hz



| 2700K      | Light Source | Luminaire |
|------------|--------------|-----------|
| Power      | 16W          | 19,5W     |
| Flux       | 2800lm       | 2020lm    |
| Efficiency | 175lm/W      | 104lm/W   |
| LOR        | -            | 72%       |
| UGR        | -            | <25       |



Beam angle Diffuse Application

> Weight 1,4Kg

mm





## Finishes

\_\_\_\_.25 Frost

Mandatory 43707 Surface fitting accessory 43709 Pendant fitting accessory

Optional

59058 Stainless steel fitting accessory 59059 Wall fitting accessory

Data according to regulations 2019/2020/EU supplemented by 2021/341 |2019/2015/EU supplemented by 2021/340/EU Energy Consumption Labelling Ordinance. This product contains light sources of efficiency class C Model Identifier 28004771