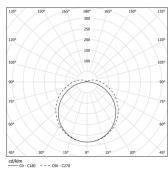

## Tubo 70

16W / 2020lm / 2700K / On/Off / Diffuse / 1192mm

62608



Design: Eduardo Souto de Moura Surface or pendant luminaire with tubular shockresistant frosted polycarbonate body with 70mm diameter.

Clear polycarbonate end caps with marked installation angles. Supplied with 30mm plastic cable gland that

prevents condensation within luminaire. Fitting accessories ordered separately.

LED CRI>80 / >50.000h, L80/B10 / 3-step MacAdam Power supply included. IP67 | IK08 | 230Vac | 50/60Hz



| 2700K      | Light Source | Luminaire |
|------------|--------------|-----------|
| Power      | 16W          | 19,5W     |
| Flux       | 2800lm       | 2020lm    |
| Efficiency | 175lm/W      | 104lm/W   |
| LOR        | -            | 72%       |
| UGR        | -            | <25       |



Beam angle Diffuse Application

> Weight 1,4Kg

mm





## Finishes

\_\_\_\_.25 Frost

Mandatory 43707 Surface fitting accessory 43709 Pendant fitting accessory

Optional

59058 Stainless steel fitting accessory 59059 Wall fitting accessory

Data according to regulations 2019/2020/EU supplemented by 2021/341 |2019/2015/EU supplemented by 2021/340/EU Energy Consumption Labelling Ordinance. This product contains light sources of efficiency class C Model Identifier 28004771