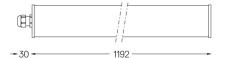

## Tubo 70

16W / 2020lm / 2700K / DALI / Diffuse / 1192mm

62616

Design: Eduardo Souto de Moura Surface or pendant luminaire with tubular shockresistant frosted polycarbonate body with 70mm diameter.

Clear polycarbonate end caps with marked installation angles. Supplied with 30mm plastic cable gland that

Beam angle Diffuse Application

> Weight 1,4Kg

mm

Finishes

\_\_\_\_.25 Frost

Mandatory 43707 Surface fitting accessory 43711 Pendant fitting accessory

Model Identifier 28004771

Optional 59058 Stainless steel fitting accessory 59059 Wall fitting accessory