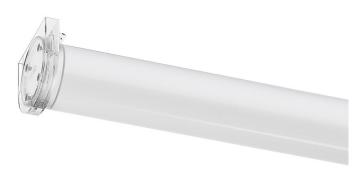

## Tubo 70

16W / 2020lm / 2700K / DALI / Diffuse / 1192mm

62616

Design: Eduardo Souto de Moura Surface or pendant luminaire with tubular shockresistant frosted polycarbonate body with 70mm diameter.

Clear polycarbonate end caps with marked installation angles. Supplied with 30mm plastic cable gland that

prevents condensation within luminaire. Fitting accessories ordered separately.

LED CRI>80 / >50.000h, L80/B10 / 3-step MacAdam Power supply included. IP67 | IK08 | 230Vac | 50/60Hz

| Light Source | Luminaire              |
|--------------|------------------------|
| 16W          | 19,5W                  |
| 2800lm       | 2020lm                 |
| 175lm/W      | 104lm/W                |
| -            | 72%                    |
| -            | <25                    |
| 1            | 6W<br>2800Im<br>75Im/W |

Beam angle Diffuse Application

> Weight 1,4Kg

mm

Finishes

\_\_\_\_.25 Frost

Mandatory 43707 Surface fitting accessory 43711 Pendant fitting accessory

Model Identifier 28004771

Optional 59058 Stainless steel fitting accessory 59059 Wall fitting accessory