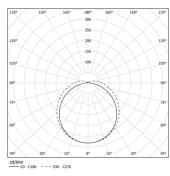

Beam angle Diffuse Application

> Weight 1,4Kg

mm

Finishes

\_\_\_\_.25 Frost

Mandatory 43707 Surface fitting accessory 43711 Pendant fitting accessory

Model Identifier 28004771

Optional 59058 Stainless steel fitting accessory 59059 Wall fitting accessory