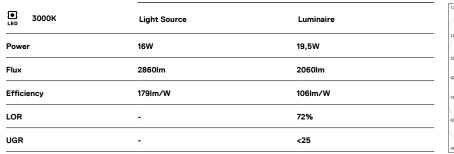

## Tubo 70

16W / 2060lm / 3000K / On/Off / Diffuse / 1192mm

62624

Design: Eduardo Souto de Moura Surface or pendant luminaire with tubular shockresistant frosted polycarbonate body with 70mm diameter.

Clear polycarbonate end caps with marked installation angles. Supplied with 30mm plastic cable gland that