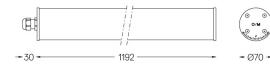

## Tubo 70

16W / 2060lm / 3000K / On/Off / Diffuse / 1192mm

62624

Design: Eduardo Souto de Moura Surface or pendant luminaire with tubular shockresistant frosted polycarbonate body with 70mm diameter.

Clear polycarbonate end caps with marked installation angles. Supplied with 30mm plastic cable gland that

Application Weight 1,4Kg

Finishes

.25 Frost

Mandatory

43707 Surface fitting accessory 43709 Pendant fitting accessory

Optional 59058 Stainless steel fitting accessory 59059 Wall fitting accessory

Data according to regulations