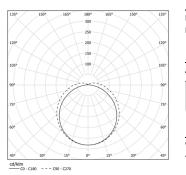

prevents condensation within luminaire.

Fitting accessories ordered separately.

LED CRI>80 / >50.000h, L80/B10 / 3-step MacAdam Power supply included. IP67 | IK08 | 230Vac | 50/60Hz

Beam angle **Diffuse** 