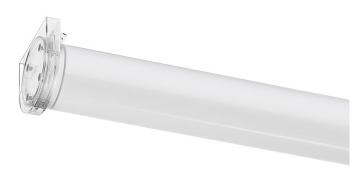

## Tubo 70

27W / 3740lm / 4000K / On/Off / Diffuse / 1192mm

62641

Design: Eduardo Souto de Moura Surface or pendant luminaire with tubular shockresistant frosted polycarbonate body with 70mm diameter.

Clear polycarbonate end caps with marked installation angles. Supplied with 30mm plastic cable gland that

prevents condensation within luminaire. Fitting accessories ordered separately.

LED CRI>80 / >50.000h, L80/B10 / 3-step MacAdam Power supply included. IP67 | IK08 | 230Vac | 50/60Hz

| 1000K      | Light Source | Luminaire |
|------------|--------------|-----------|
| Power      | 27W          | 32,9W     |
| Flux       | 5200lm       | 3740lm    |
| Efficiency | 193lm/W      | 114lm/W   |
| LOR        | -            | 72%       |
| UGR        | -            | <28       |