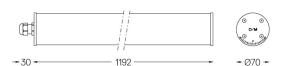

## Tubo 70

27W / 3740lm / 4000K / On/Off / Diffuse / 1192mm

62641

Design: Eduardo Souto de Moura Surface or pendant luminaire with tubular shockresistant frosted polycarbonate body with 70mm diameter.

Clear polycarbonate end caps with marked installation angles. Supplied with 30mm plastic cable gland that