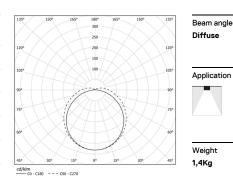

prevents condensation within luminaire. Fitting accessories ordered separately.

LED CRI>80 / >50.000h, L80/B10 / 3-step MacAdam Power supply included. IP67 | IK08 | 230Vac | 50/60Hz

| 1000K      | Light Source | Luminaire |
|------------|--------------|-----------|
| Power      | 27W          | 32,9W     |
| Flux       | 5200lm       | 3740lm    |
| Efficiency | 193lm/W      | 114lm/W   |
| LOR        | -            | 72%       |
| UGR        | -            | <28       |