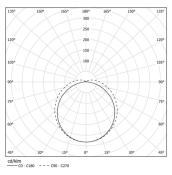

Design: Eduardo Souto de Moura Surface or pendant luminaire with tubular shockresistant frosted polycarbonate body with 70mm diameter.

Clear polycarbonate end caps with marked installation angles. Supplied with 30mm plastic cable gland that

prevents condensation within luminaire. Fitting accessories ordered separately.

LED CRI>80 / >50.000h, L80/B10 / 3-step MacAdam Power supply included. IP67 | IK08 | 230Vac | 50/60Hz



| <b>●</b> 2700K | Light Source | Luminaire |
|----------------|--------------|-----------|
| Power          | 16W          | 19,5W     |
| Flux           | 2800lm       | 2020lm    |
| Efficiency     | 175lm/W      | 104lm/W   |
| LOR            | -            | 72%       |
| UGR            | -            | <25       |
|                |              |           |



Beam angle Diffuse Application

Weight 1,4Kg

mm



## Finishes

\_\_\_\_.25 Frost

Mandatory 43707 Surface fitting accessory 43709 Pendant fitting accessory

Optional

59058 Stainless steel fitting accessory 59059 Wall fitting accessory

Data according to regulations 2019/2020/EU supplemented by 2021/341 |2019/2015/EU supplemented by 2021/340/EU Energy Consumption Labelling Ordinance. This product contains light sources of efficiency class C Model Identifier 28004771