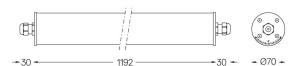

## Tubo 70

16W / 2020lm / 2700K / On/Off / Diffuse / 1192mm

62656

Design: Eduardo Souto de Moura Surface or pendant luminaire with tubular shockresistant frosted polycarbonate body with 70mm diameter.

Clear polycarbonate end caps with marked installation angles. Supplied with 30mm plastic cable gland that

Beam angle Diffuse Application

Weight 1,4Kg

mm