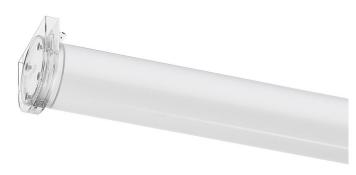

## Tubo 70

16W / 2020lm / 2700K / DALI / Diffuse / 1192mm

62664

Design: Eduardo Souto de Moura Surface or pendant luminaire with tubular shockresistant frosted polycarbonate body with 70mm diameter.

Clear polycarbonate end caps with marked installation angles. Supplied with 30mm plastic cable gland that

prevents condensation within luminaire. Fitting accessories ordered separately.

LED CRI>80 / >50.000h, L80/B10 / 3-step MacAdam Power supply included. IP67 | IK08 | 230Vac | 50/60Hz

| 2700K      | Light Source | Luminaire |
|------------|--------------|-----------|
| Power      | 16W          | 19,5W     |
| Flux       | 2800lm       | 2020lm    |
| Efficiency | 175lm/W      | 104lm/W   |
| LOR        | -            | 72%       |
| UGR        | -            | <25       |