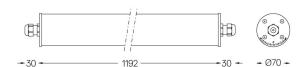

## Tubo 70

16W / 2020lm / 2700K / DALI / Diffuse / 1192mm

62664

Design: Eduardo Souto de Moura Surface or pendant luminaire with tubular shockresistant frosted polycarbonate body with 70mm diameter.

Clear polycarbonate end caps with marked installation angles. Supplied with 30mm plastic cable gland that

Beam angle Diffuse Application

Weight 1,4Kg