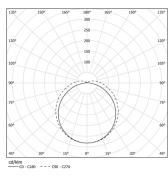

## Tubo 70

16W / 2020lm / 2700K / DALI / Diffuse / 1192mm

62664



Design: Eduardo Souto de Moura Surface or pendant luminaire with tubular shockresistant frosted polycarbonate body with 70mm diameter.

Clear polycarbonate end caps with marked installation angles. Supplied with 30mm plastic cable gland that

prevents condensation within luminaire. Fitting accessories ordered separately.

LED CRI>80 / >50.000h, L80/B10 / 3-step MacAdam Power supply included. IP67 | IK08 | 230Vac | 50/60Hz



| 2700K      | Light Source | Luminaire |
|------------|--------------|-----------|
| Power      | 16W          | 19,5W     |
| Flux       | 2800lm       | 2020lm    |
| Efficiency | 175lm/W      | 104lm/W   |
| LOR        | -            | 72%       |
| UGR        | -            | <25       |



Beam angle Diffuse Application

Weight 1,4Kg

## Finishes

\_\_\_\_.25 Frost

Mandatory 43707 Surface fitting accessory 43711 Pendant fitting accessory

Optional 59058 Stainless steel fitting accessory 59059 Wall fitting accessory

For the specific supply of "DALI 2" drivers, please contact: support@om-light.com

Data according to regulations 2019/2020/EU supplemented by 2021/341 |2019/2015/EU supplemented by 2021/340/EU Energy Consumption Labelling Ordinance. This product contains light sources of efficiency class C Model Identifier 28004771