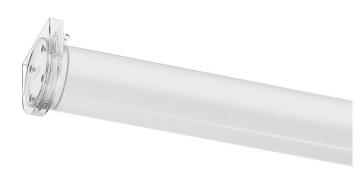

## Tubo 70

20W / 2525lm / 2700K / DALI / Diffuse / 1472mm

62666

Design: Eduardo Souto de Moura Surface or pendant luminaire with tubular shockresistant frosted polycarbonate body with 70mm diameter.

Clear polycarbonate end caps with marked installation angles. Supplied with 30mm plastic cable gland that

prevents condensation within luminaire. Fitting accessories ordered separately.

LED CRI>80 / >50.000h, L80/B10 / 3-step MacAdam Power supply included. IP67 | IK08 | 230Vac | 50/60Hz

| 2700K      | Light Source | Luminaire |
|------------|--------------|-----------|
| Power      | 20W          | 24,4W     |
| Flux       | 3500lm       | 2525lm    |
| Efficiency | 175lm/W      | 104lm/W   |
| LOR        | -            | 72%       |
| UGR        | -            | <25       |