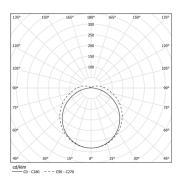

## Tubo 70

20W / 2525lm / 2700K / DALI / Diffuse / 1472mm

62666



Design: Eduardo Souto de Moura Surface or pendant luminaire with tubular shockresistant frosted polycarbonate body with 70mm diameter.

Clear polycarbonate end caps with marked installation angles. Supplied with 30mm plastic cable gland that

prevents condensation within luminaire. Fitting accessories ordered separately.

LED CRI>80 / >50.000h, L80/B10 / 3-step MacAdam Power supply included. IP67 | IK08 | 230Vac | 50/60Hz



| 2700K      | Light Source | Luminaire |
|------------|--------------|-----------|
| Power      | 20W          | 24,4W     |
| Flux       | 3500lm       | 2525lm    |
| Efficiency | 175lm/W      | 104lm/W   |
| LOR        | -            | 72%       |
| UGR        | -            | <25       |



Beam angle Diffuse Application

Weight 1,7Kg

mm



## Finishes

\_\_\_\_.25 Frost

Mandatory 43707 Surface fitting accessory 43711 Pendant fitting accessory

Optional 59058 Stainless steel fitting accessory 59059 Wall fitting accessory

For the specific supply of "DALI 2" drivers, please contact: support@om-light.com

Data according to regulations

2019/2020/EU supplemented by 2021/341 |2019/2015/EU supplemented by 2021/340/EU Energy Consumption Labelling Ordinance. This product contains light sources of efficiency class C Model Identifier 28004771, 28004760