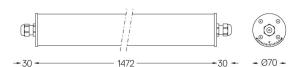

fuse / 1472mm

62666



Design: Eduardo Souto de Moura Surface or pendant luminaire with tubular shockresistant frosted polycarbonate body with 70mm diameter.

Clear polycarbonate end caps with marked installation angles. Supplied with 30mm plastic cable gland that

prevents condensation within luminaire. Fitting accessories ordered separately.

LED CRI>80 / >50.000h, L80/B10 / 3-step MacAdam Power supply included. IP67 | IK08 | 230Vac | 50/60Hz



| 2700K      | Light Source | Luminaire |
|------------|--------------|-----------|
| Power      | 20W          | 24,4W     |
| Flux       | 3500lm       | 2525lm    |
| Efficiency | 175lm/W      | 104lm/W   |
| LOR        | -            | 72%       |
| UGR        | -            | <25       |



Beam angle Diffuse Application

Weight 1,7Kg

mm



## Finishes

\_\_\_\_.25 Frost

Mandatory 43707 Surface fitting accessory 43711 Pendant fitting accessory

Optional 59058 Stainless steel fitting accessory 59059 Wall fitting accessory

For the specific supply of "DALI 2" drivers, please contact: support@om-light.com

Data according to regulations

2019/2020/EU supplemented by 2021/341 |2019/2015/EU supplemented by 2021/340/EU Energy Consumption Labelling Ordinance. This product contains light sources of efficiency class C Model Identifier 28004771, 28004760