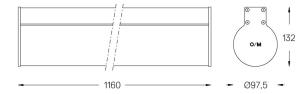

## O975 Surface/Pendant

51W / 4100lm / 3000K / DALI / Diffuse / 1160mm

62709

Design: Eduardo Souto de Moura Surface or pendant luminaire with housing made of anodised aluminium profile with matt or texturedpaint finish and frosted polycarbonate diffuser with user friendly clipping system.