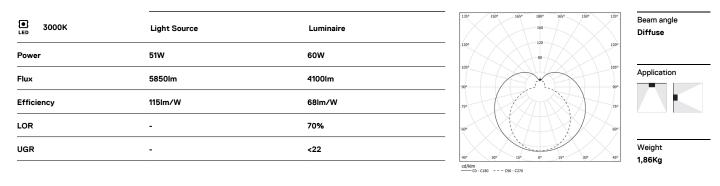

## O975 Surface/Pendant

51W / 4100lm / 3000K / DALI / Diffuse / 1160mm

62709

Design: Eduardo Souto de Moura Surface or pendant luminaire with housing made of anodised aluminium profile with matt or texturedpaint finish and frosted polycarbonate diffuser with user friendly clipping system.

5mm frosted polycarbonate end caps. Fitting accessories ordered separately.

LED CRI>80 / >50.000h, L80/B10 / 3-step MacAdam Power supply included. IP44 | IK07 | 230Vac | 50/60Hz

mm\_

O .01 White / RAL 9010