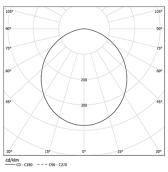

O/M

LED light source with good colour consistency and long operation lifespan.

LED CRI>80 / >50.000h, L80/B10 / 3-step MacAdam Power supply included. IP20 | 230Vac | 50/60Hz



| 9 | Structure             | Diffuser              |
|---|-----------------------|-----------------------|
|   | 1 Profile             | A Polycarbonate frost |
|   | 2 End caps            | diffuser              |
|   | 3 Fitting accessories | Light Source          |
|   | 4 Profile coupling    | B LFD Modules         |

| 2700K      | Light Source | Luminaire |
|------------|--------------|-----------|
| Power      | 6,8W         | 8,5W      |
| Flux       | 1200lm       | 740lm     |
| Efficiency | 176lm/W      | 87lm/W    |
| LOR        | -            | 62%       |
| UGR        | -            | <19       |



Prismatic Application

Beam angle

Weight 0,5Kg

mm

## 559

## Finishes

Choose the length and layout of the system exactly as you want it, to model the right lighting functions for different tasks. For further information please contact: support@om-light.com

Data according to regulations 2019/2020/EU supplemented by 2021/341 |2019/2015/EU supplemented by 2021/340/EU Energy Consumption Labelling Ordinance. This product contains a light source of efficiency class D Model Identifier 89603215